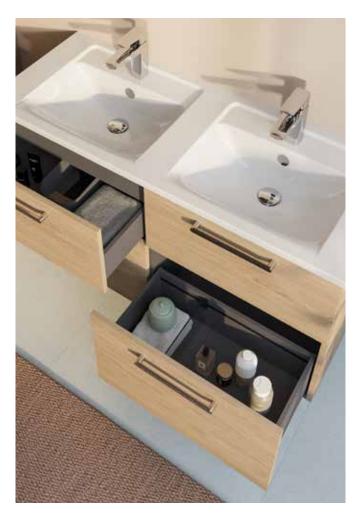

The collection offers functional bathroom solutions with furniture options including doors and drawers. Thanks to its diversity, the collection creates more space in small and narrow areas while also providing a holistic structure for larger ones. The double washbasin unit with four drawers offers an ideal solution for larger families.

### Tidier bathrooms

The Root Collection is designed to meet your every need. Cabinets and drawer units help you store all items in a tidy and organised way.

Repositional partitions inside the drawers enable easy organisation of items such as hair dryers, brushes and curling tools, avoiding an untidy look. The proportions of the lower drawers have been optimised through ergonomic tests to provide an ideal space for cleaning products to be stored securely, thanks to the smaller sections within.