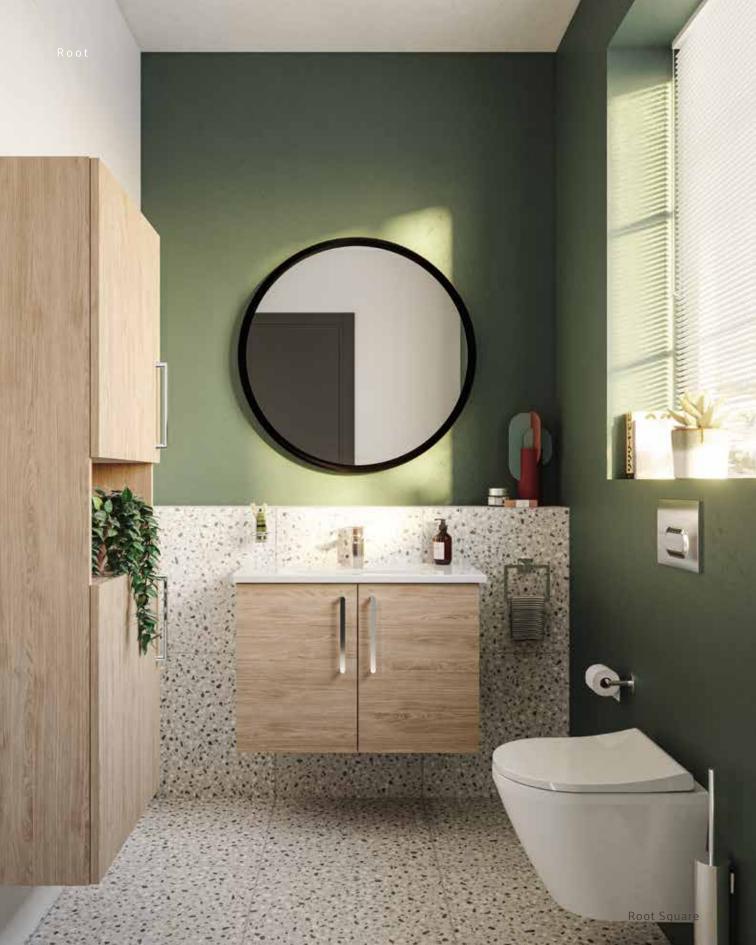

### Root

### A perfect solution for the bathroom of your dreams

To help you create your dream bathroom, our Root Collection is designed to enhance your space in a smart and modern way.

Specially created so that you can design the bathroom you desire, our collection offers a wide range of product sizes and types to allow for greater choice over colour combinations, units, handles and more. By offering practical solutions for modern bathrooms, our collection combines the appeal of functional minimalist design with choices that can be combined to match your individual needs and taste.

### A seamless look

The Root Round taps, mixers and furniture provide a holistic look with soft lines. The simple design and glassy smooth surfaces help the bathroom cabinets stay dirt-free and be easily cleaned. While the natural wooden drawer cabinets harmonise nicely with the collection's colour palette, they go beyond the expected by adding distinctive detail to your bathroom. This collection combines perfectly with Zentrum and Integra washbasin units and WC pans.

### A clear vision

The Root Square Collection offers a clearer look with geometrical tap, mixer and furniture designs

The furniture in this collection appeals to those who want to bring the warmth of wooden tones into their bathrooms. Bathroom cabinets in light and dark wooden tones create a stylish and natural contrast with the anthracite drawers. This collection combines perfectly with Zentrum and Integra washbasin units and WC pans.