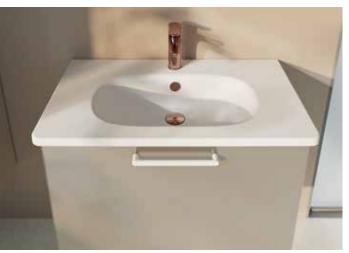

### A seamless look

The Root Round taps, mixers and furniture provide a holistic look with soft lines. The simple design and glassy smooth surfaces help the bathroom cabinets stay dirt-free and be easily cleaned. While the natural wooden drawer cabinets harmonise nicely with the collection's colour palette, they go beyond the expected by adding distinctive detail to your bathroom. This collection combines perfectly with Zentrum and Integra washbasin units and WC pans.

### **Elegant colours**

• —

The Root Round Furniture Collection perfectly completes the bathrooms with high gloss white, high gloss anthracite, high gloss Sahara beige and glossy pearl grey.

The Root Square Furniture Collection, brings the relaxing effect of wood into bathrooms with walnut and natural oak colours.

Handle options come in black, chrome and white, reflecting the collection's holistic and minimal approach to design.

The mixers come in chrome, gold, copper or brushed nickel colour options to complete your bathroom furniture to perfection.