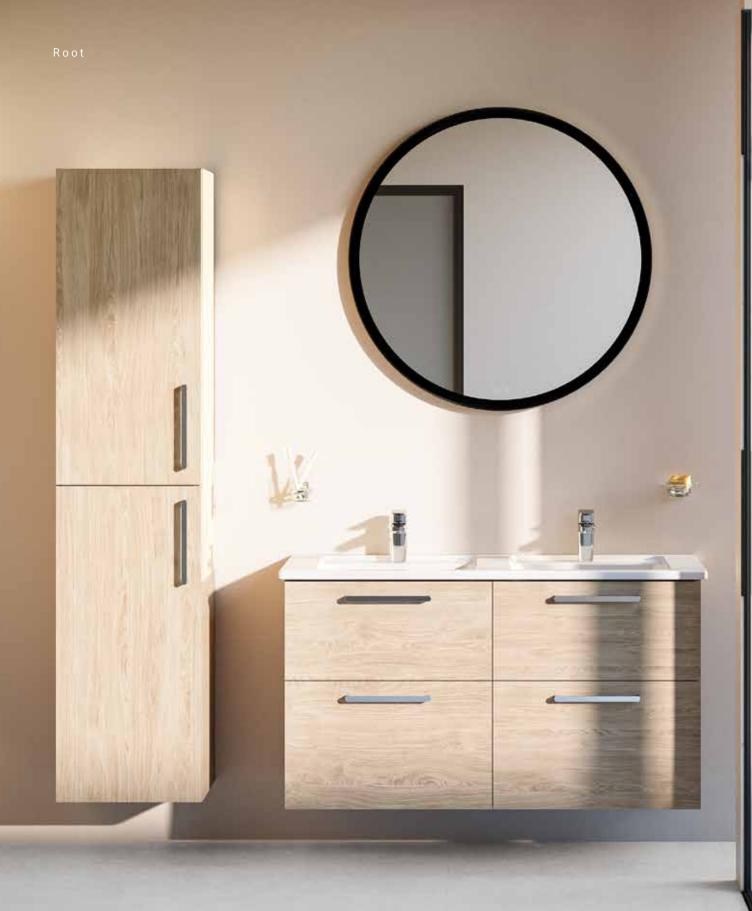

### Root

### A perfect solution for the bathroom of your dreams

To help you create your dream bathroom, our Root Collection is designed to enhance your space in a smart and modern way.

Specially created so that you can design the bathroom you desire, our collection offers a wide range of product sizes and types to allow for greater choice over colour combinations, units, handles and more. By offering practical solutions for modern bathrooms, our collection combines the appeal of functional minimalist design with choices that can be combined to match your individual needs and taste.

The collection offers functional bathroom solutions with furniture options including doors and drawers. Thanks to its diversity, the collection creates more space in small and narrow areas while also providing a holistic structure for larger ones. The double washbasin unit with four drawers offers an ideal solution for larger families.

### A seamless look

The Root Round taps, mixers and furniture provide a holistic look with soft lines. The simple design and glassy smooth surfaces help the bathroom cabinets stay dirt-free and be easily cleaned. While the natural wooden drawer cabinets harmonise nicely with the collection's colour palette, they go beyond the expected by adding distinctive detail to your bathroom. This collection combines perfectly with Zentrum and Integra washbasin units and WC pans.

### A clear vision

The Root Square Collection offers a clearer look with geometrical tap, mixer and furniture designs

The furniture in this collection appeals to those who want to bring the warmth of wooden tones into their bathrooms. Bathroom cabinets in light and dark wooden tones create a stylish and natural contrast with the anthracite drawers. This collection combines perfectly with Zentrum and Integra washbasin units and WC pans.