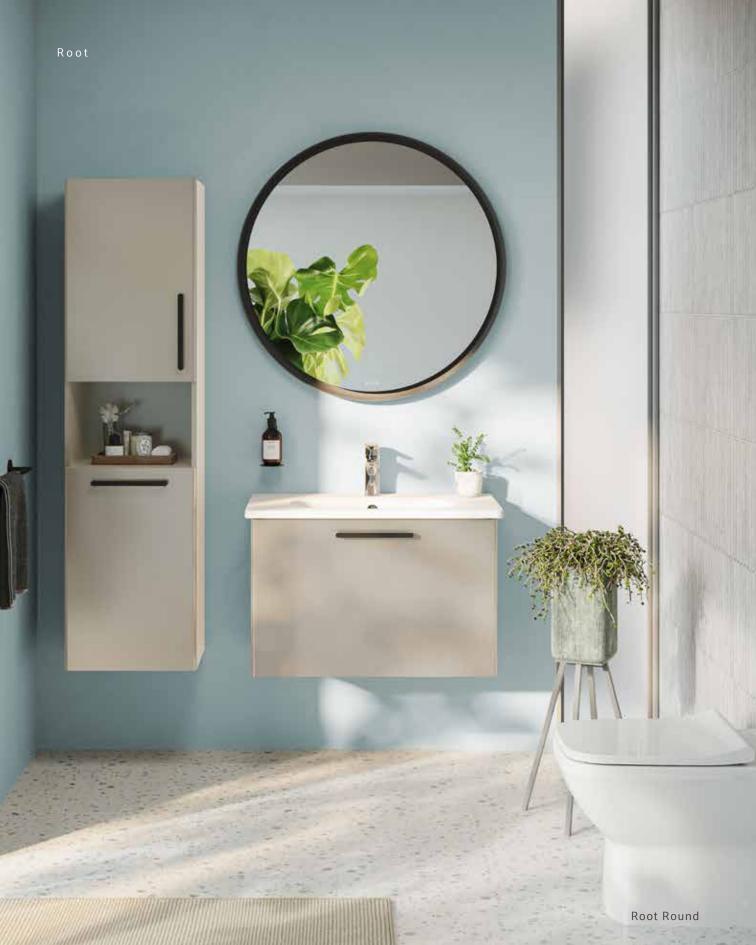

### Root

### A seamless look

The Root Round taps, mixers and furniture provide a holistic look with soft lines. The simple design and glassy smooth surfaces help the bathroom cabinets stay dirt-free and be easily cleaned. While the natural wooden drawer cabinets harmonise nicely with the collection's colour palette, they go beyond the expected by adding distinctive detail to your bathroom. This collection combines perfectly with Zentrum and Integra washbasin units and WC pans.