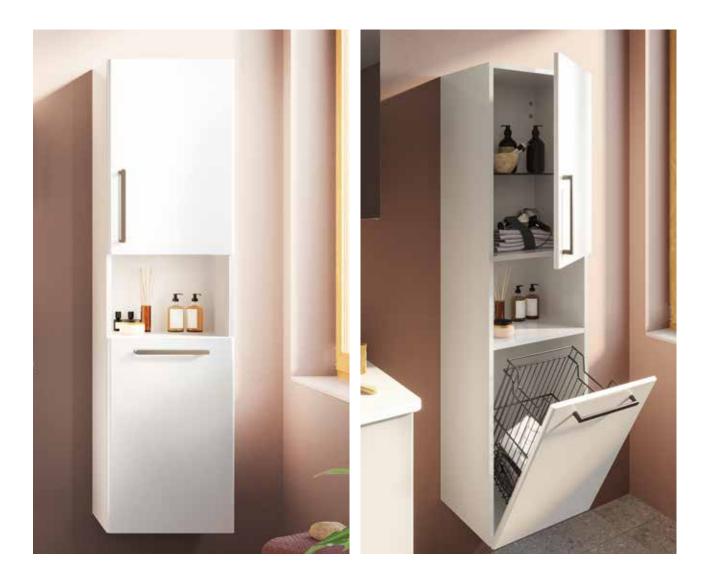

For those who want to add a personal touch to their bathroom, the modules can be mounted up, down or in the middle depending on your need to maximise your storage space solutions.

• \_\_\_\_\_

Tall units with laundry baskets help prevent bathrooms becoming untidy, while tall units with open shelves provide quick access to your most frequently used items. Round or cabinet mirrors add a sense of depth to your bathroom space.

### Tidier bathrooms

The Root Collection is designed to meet your every need. Cabinets and drawer units help you store all items in a tidy and organised way.

Repositional partitions inside the drawers enable easy organisation of items such as hair dryers, brushes and curling tools, avoiding an untidy look. The proportions of the lower drawers have been optimised through ergonomic tests to provide an ideal space for cleaning products to be stored securely, thanks to the smaller sections within.

### Storage spaces for smaller bathrooms

• ----

Washbasin units with cabinets and drawers, tall units and additional modules specially designed for tight spaces, bring functional solutions to even the smallest bathrooms.