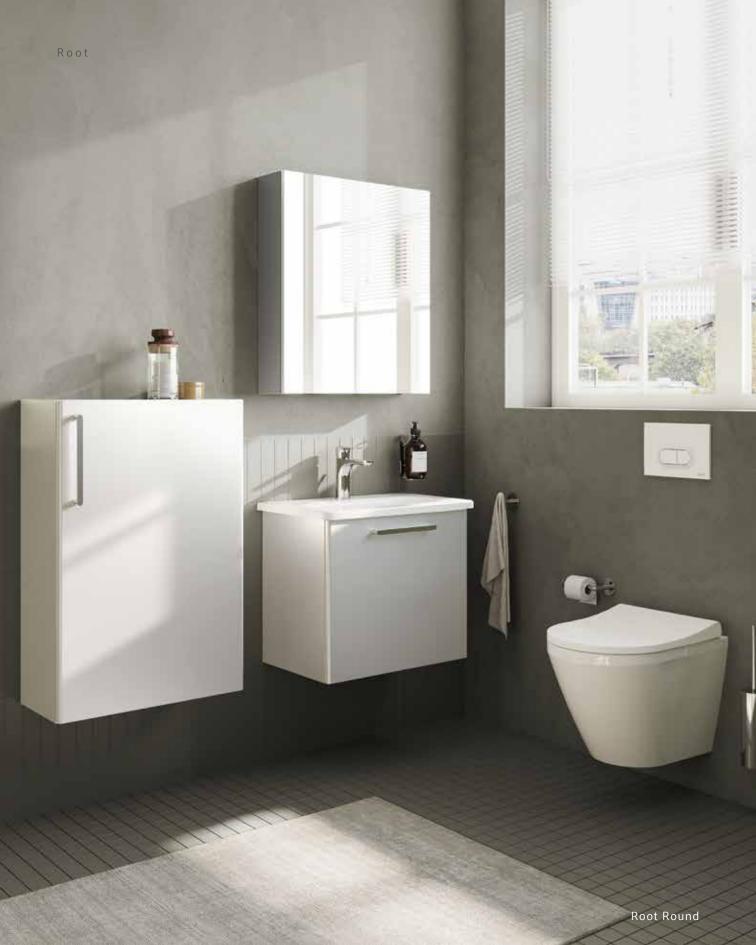

### Root

### A seamless look

The Root Round taps, mixers and furniture provide a holistic look with soft lines. The simple design and glassy smooth surfaces help the bathroom cabinets stay dirt-free and be easily cleaned. While the natural wooden drawer cabinets harmonise nicely with the collection's colour palette, they go beyond the expected by adding distinctive detail to your bathroom. This collection combines perfectly with Zentrum and Integra washbasin units and WC pans.