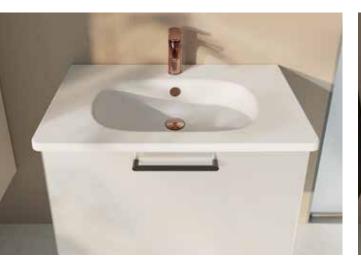

### A seamless look

The Root Round taps, mixers and furniture provide a holistic look with soft lines. The simple design and glassy smooth surfaces help the bathroom cabinets stay dirt-free and be easily cleaned. While the natural wooden drawer cabinets harmonise nicely with the collection's colour palette, they go beyond the expected by adding distinctive detail to your bathroom. This collection combines perfectly with Zentrum and Integra washbasin units and WC pans.

### **Elegant colours**

• —

The Root Round Furniture Collection perfectly completes the bathrooms with high gloss white, high gloss anthracite, high gloss Sahara beige and glossy pearl grey.

The Root Square Furniture Collection, brings the relaxing effect of wood into bathrooms with walnut and natural oak colours.

Handle options come in black, chrome and white, reflecting the collection's holistic and minimal approach to design.

The mixers come in chrome, gold, copper or brushed nickel colour options to complete your bathroom furniture to perfection.