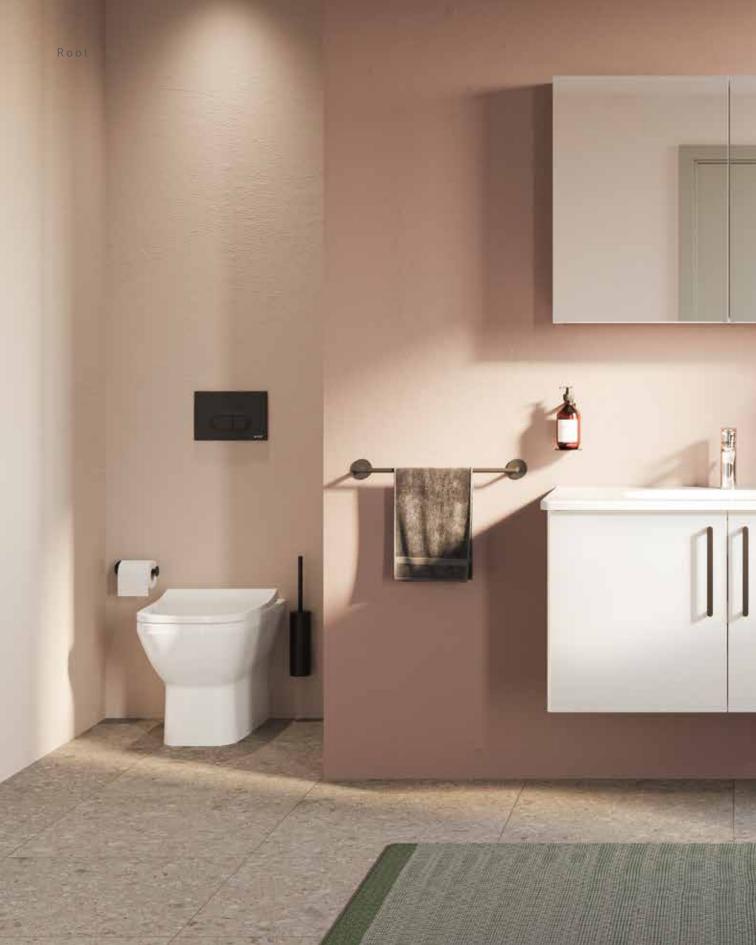

### A clear vision

The Root Square Collection offers a clearer look with geometrical tap, mixer and furniture designs

The furniture in this collection appeals to those who want to bring the warmth of wooden tones into their bathrooms. Bathroom cabinets in light and dark wooden tones create a stylish and natural contrast with the anthracite drawers. This collection combines perfectly with Zentrum and Integra washbasin units and WC pans.

### **Elegant colours**

• —

The Root Round Furniture Collection perfectly completes the bathrooms with high gloss white, high gloss anthracite, high gloss Sahara beige and glossy pearl grey.

The Root Square Furniture Collection, brings the relaxing effect of wood into bathrooms with walnut and natural oak colours.

Handle options come in black, chrome and white, reflecting the collection's holistic and minimal approach to design.

The mixers come in chrome, gold, copper or brushed nickel colour options to complete your bathroom furniture to perfection.