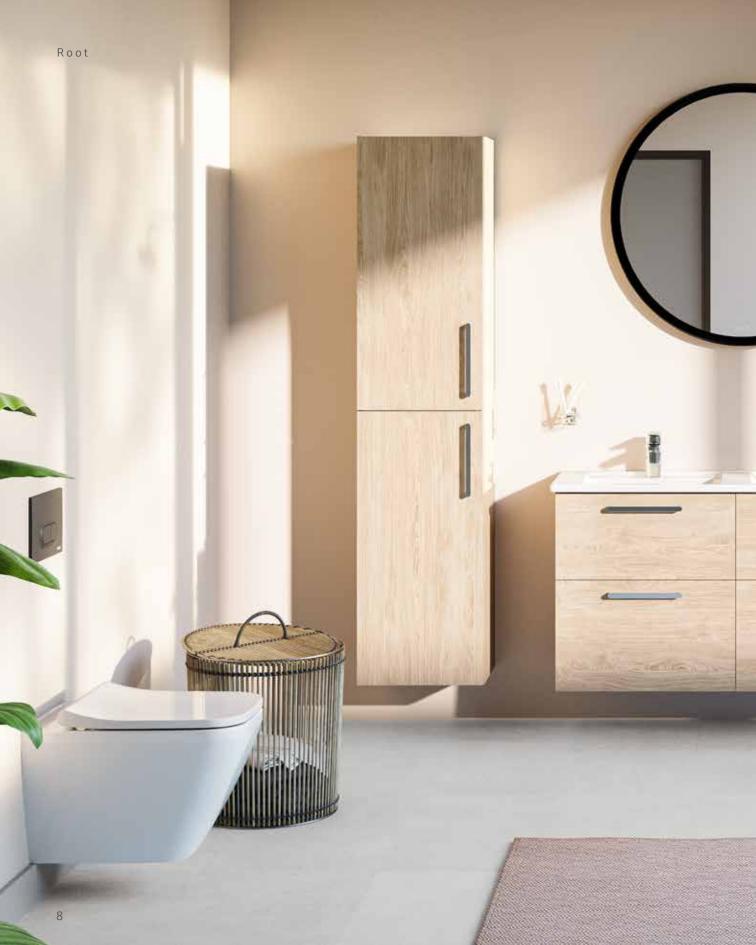

### Root

For those who want to add a personal touch to their bathroom, the modules can be mounted up, down or in the middle depending on your need to maximise your storage space solutions.

• \_\_\_\_\_

Tall units with laundry baskets help prevent bathrooms becoming untidy, while tall units with open shelves provide quick access to your most frequently used items. Round or cabinet mirrors add a sense of depth to your bathroom space.

### A seamless look

The Root Round taps, mixers and furniture provide a holistic look with soft lines. The simple design and glassy smooth surfaces help the bathroom cabinets stay dirt-free and be easily cleaned. While the natural wooden drawer cabinets harmonise nicely with the collection's colour palette, they go beyond the expected by adding distinctive detail to your bathroom. This collection combines perfectly with Zentrum and Integra washbasin units and WC pans.