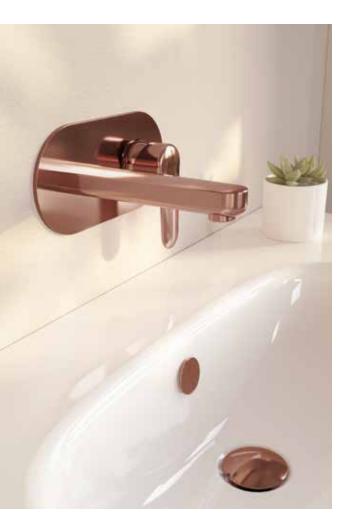

Handle options come in black, chrome and white, reflecting the collection's holistic and minimal approach to design.

The mixers come in chrome, gold, copper or brushed nickel colour options to complete your bathroom furniture to perfection.

# A perfect complement

• ----

Taps and mixers appeal to different tastes and usage preferences by offering flexibility in design for washbasins, WCs and showers with a range of sizes, styles and colours.

They retain their minimalistic design with both curved and sharp lines, while being distinguished with special colour options.

Each piece in the collection is coated using a special technology to preserve its colour for years.