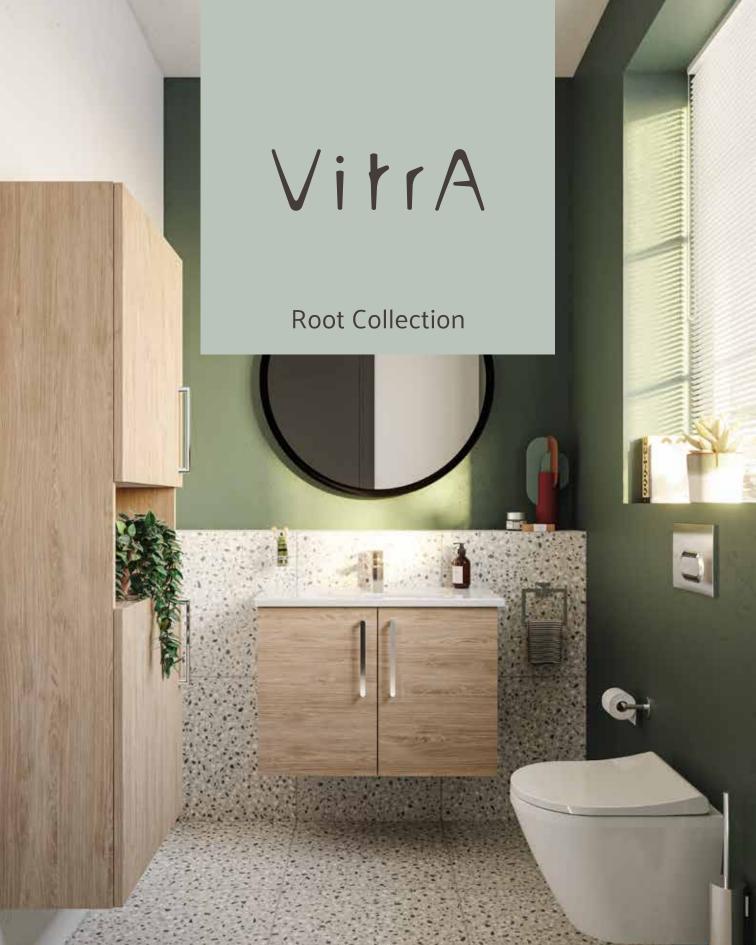

### Root

### A perfect solution for the bathroom of your dreams

To help you create your dream bathroom, our Root Collection is designed to enhance your space in a smart and modern way.

Specially created so that you can design the bathroom you desire, our collection offers a wide range of product sizes and types to allow for greater choice over colour combinations, units, handles and more. By offering practical solutions for modern bathrooms, our collection combines the appeal of functional minimalist design with choices that can be combined to match your individual needs and taste.