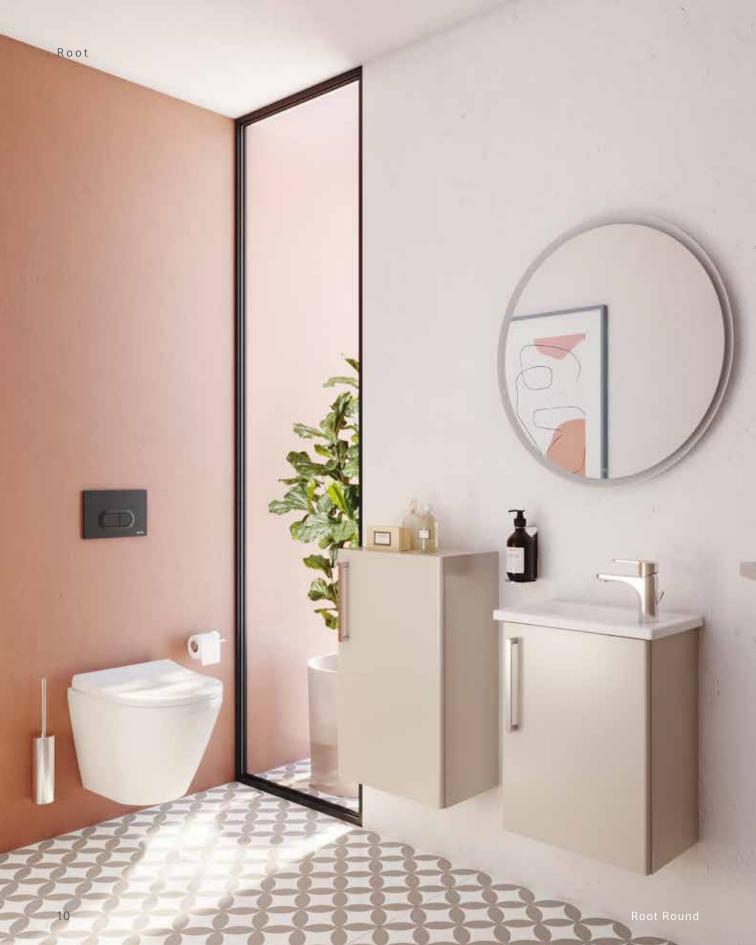

### Root

### A clear vision

The Root Square Collection offers a clearer look with geometrical tap, mixer and furniture designs

The furniture in this collection appeals to those who want to bring the warmth of wooden tones into their bathrooms. Bathroom cabinets in light and dark wooden tones create a stylish and natural contrast with the anthracite drawers. This collection combines perfectly with Zentrum and Integra washbasin units and WC pans.

### Storage spaces for smaller bathrooms

• ----

Washbasin units with cabinets and drawers, tall units and additional modules specially designed for tight spaces, bring functional solutions to even the smallest bathrooms.

The collection provides flexibility in bathroom design, especially by providing useful solutions for smaller spaces with various depth options. In addition to the 46 cm deep washbasin cabinets, it offers various dimensions for 28 cm and 38 cm depth options too.