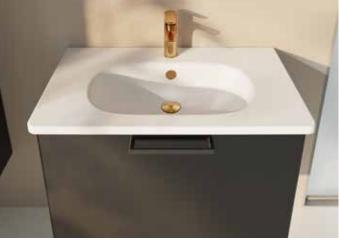

### A clear vision

The Root Square Collection offers a clearer look with geometrical tap, mixer and furniture designs

The furniture in this collection appeals to those who want to bring the warmth of wooden tones into their bathrooms. Bathroom cabinets in light and dark wooden tones create a stylish and natural contrast with the anthracite drawers. This collection combines perfectly with Zentrum and Integra washbasin units and WC pans.

### **Elegant colours**

• —

The Root Round Furniture Collection perfectly completes the bathrooms with high gloss white, high gloss anthracite, high gloss Sahara beige and glossy pearl grey.

The Root Square Furniture Collection, brings the relaxing effect of wood into bathrooms with walnut and natural oak colours.

Handle options come in black, chrome and white, reflecting the collection's holistic and minimal approach to design.

The mixers come in chrome, gold, copper or brushed nickel colour options to complete your bathroom furniture to perfection.