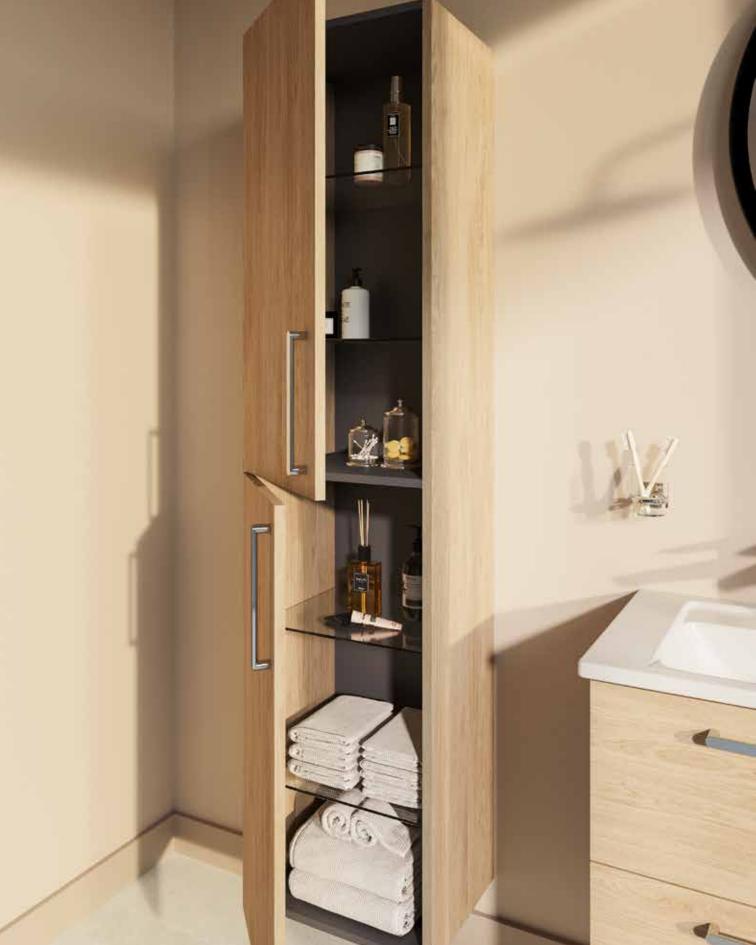

For those who want to add a personal touch to their bathroom, the modules can be mounted up, down or in the middle depending on your need to maximise your storage space solutions.

• \_\_\_\_\_

Tall units with laundry baskets help prevent bathrooms becoming untidy, while tall units with open shelves provide quick access to your most frequently used items. Round or cabinet mirrors add a sense of depth to your bathroom space.

### Tidier bathrooms

The Root Collection is designed to meet your every need. Cabinets and drawer units help you store all items in a tidy and organised way.

Repositional partitions inside the drawers enable easy organisation of items such as hair dryers, brushes and curling tools, avoiding an untidy look. The proportions of the lower drawers have been optimised through ergonomic tests to provide an ideal space for cleaning products to be stored securely, thanks to the smaller sections within.