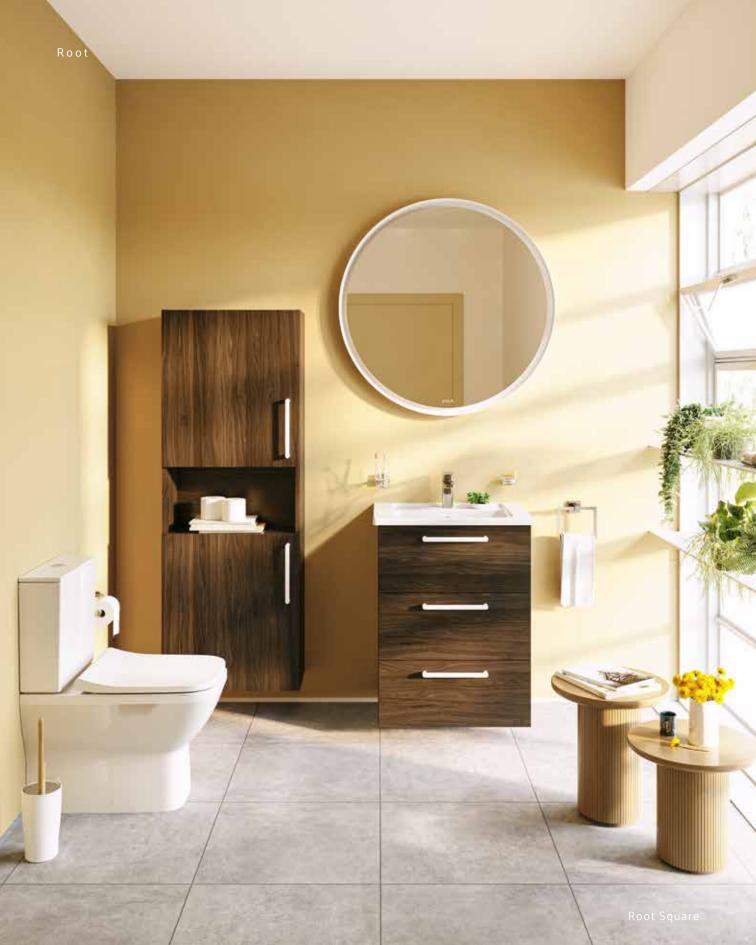

### A clear vision

The Root Square Collection offers a clearer look with geometrical tap, mixer and furniture designs

The furniture in this collection appeals to those who want to bring the warmth of wooden tones into their bathrooms. Bathroom cabinets in light and dark wooden tones create a stylish and natural contrast with the anthracite drawers. This collection combines perfectly with Zentrum and Integra washbasin units and WC pans.