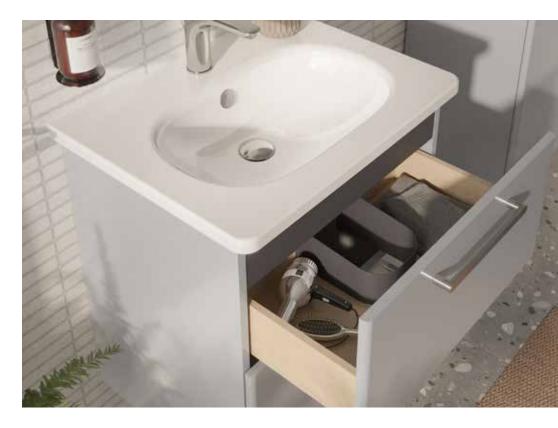

### Tidier bathrooms

The Root Collection is designed to meet your every need. Cabinets and drawer units help you store all items in a tidy and organised way.

Repositional partitions inside the drawers enable easy organisation of items such as hair dryers, brushes and curling tools, avoiding an untidy look. The proportions of the lower drawers have been optimised through ergonomic tests to provide an ideal space for cleaning products to be stored securely, thanks to the smaller sections within.

The collection provides flexibility in bathroom design, especially by providing useful solutions for smaller spaces with various depth options. In addition to the 46 cm deep washbasin cabinets, it offers various dimensions for 28 cm and 38 cm depth options too.