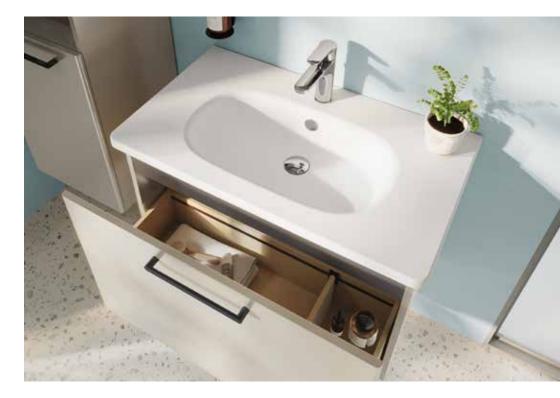

### Tidier bathrooms

The Root Collection is designed to meet your every need. Cabinets and drawer units help you store all items in a tidy and organised way.

Repositional partitions inside the drawers enable easy organisation of items such as hair dryers, brushes and curling tools, avoiding an untidy look. The proportions of the lower drawers have been optimised through ergonomic tests to provide an ideal space for cleaning products to be stored securely, thanks to the smaller sections within.