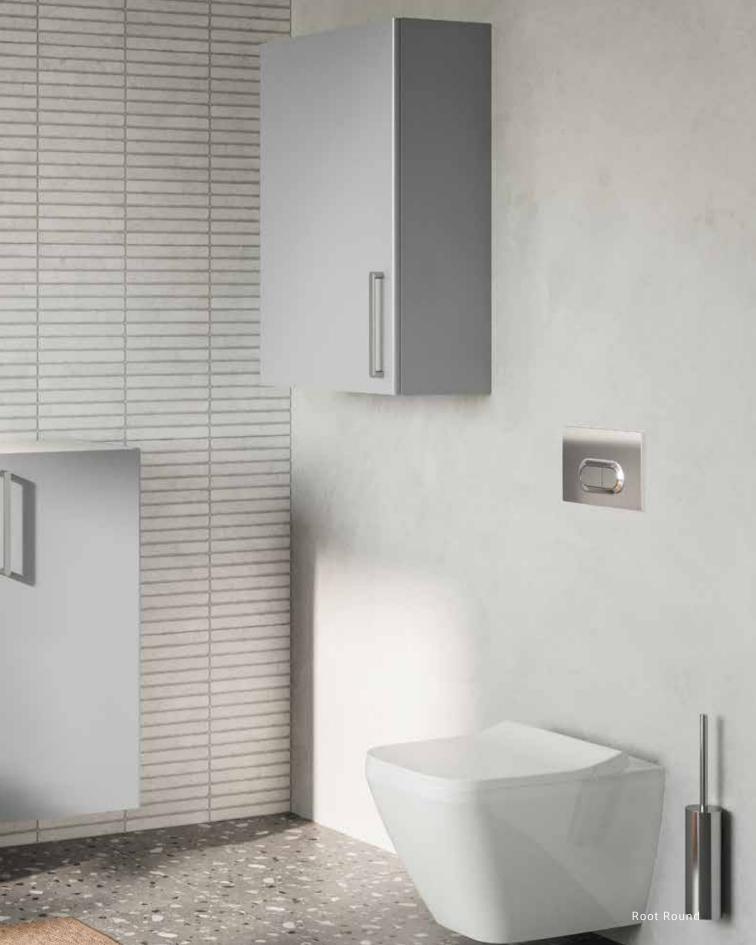

### A seamless look

The Root Round taps, mixers and furniture provide a holistic look with soft lines. The simple design and glassy smooth surfaces help the bathroom cabinets stay dirt-free and be easily cleaned. While the natural wooden drawer cabinets harmonise nicely with the collection's colour palette, they go beyond the expected by adding distinctive detail to your bathroom. This collection combines perfectly with Zentrum and Integra washbasin units and WC pans.

### Storage spaces for smaller bathrooms

• ----

Washbasin units with cabinets and drawers, tall units and additional modules specially designed for tight spaces, bring functional solutions to even the smallest bathrooms.