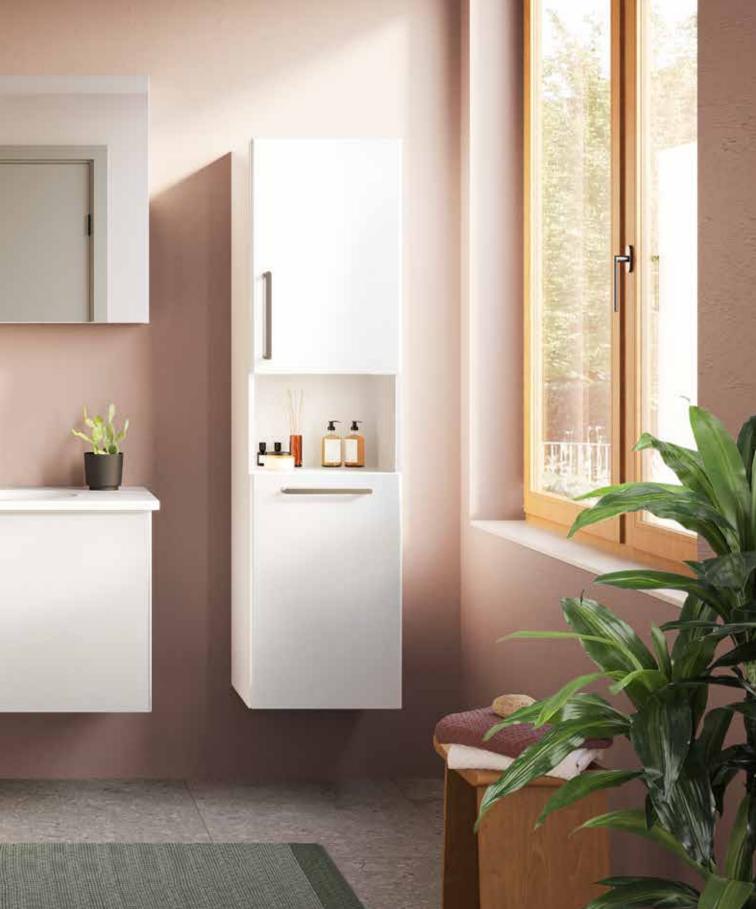

### Storage spaces for smaller bathrooms

• ----

Washbasin units with cabinets and drawers, tall units and additional modules specially designed for tight spaces, bring functional solutions to even the smallest bathrooms.

The collection provides flexibility in bathroom design, especially by providing useful solutions for smaller spaces with various depth options. In addition to the 46 cm deep washbasin cabinets, it offers various dimensions for 28 cm and 38 cm depth options too.