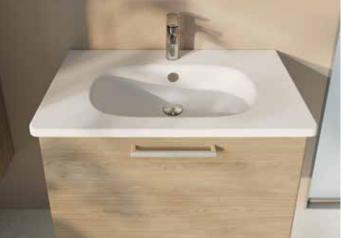

### A seamless look

The Root Round taps, mixers and furniture provide a holistic look with soft lines. The simple design and glassy smooth surfaces help the bathroom cabinets stay dirt-free and be easily cleaned. While the natural wooden drawer cabinets harmonise nicely with the collection's colour palette, they go beyond the expected by adding distinctive detail to your bathroom. This collection combines perfectly with Zentrum and Integra washbasin units and WC pans.

### **Elegant colours**

• —

The Root Round Furniture Collection perfectly completes the bathrooms with high gloss white, high gloss anthracite, high gloss Sahara beige and glossy pearl grey.

The Root Square Furniture Collection, brings the relaxing effect of wood into bathrooms with walnut and natural oak colours.