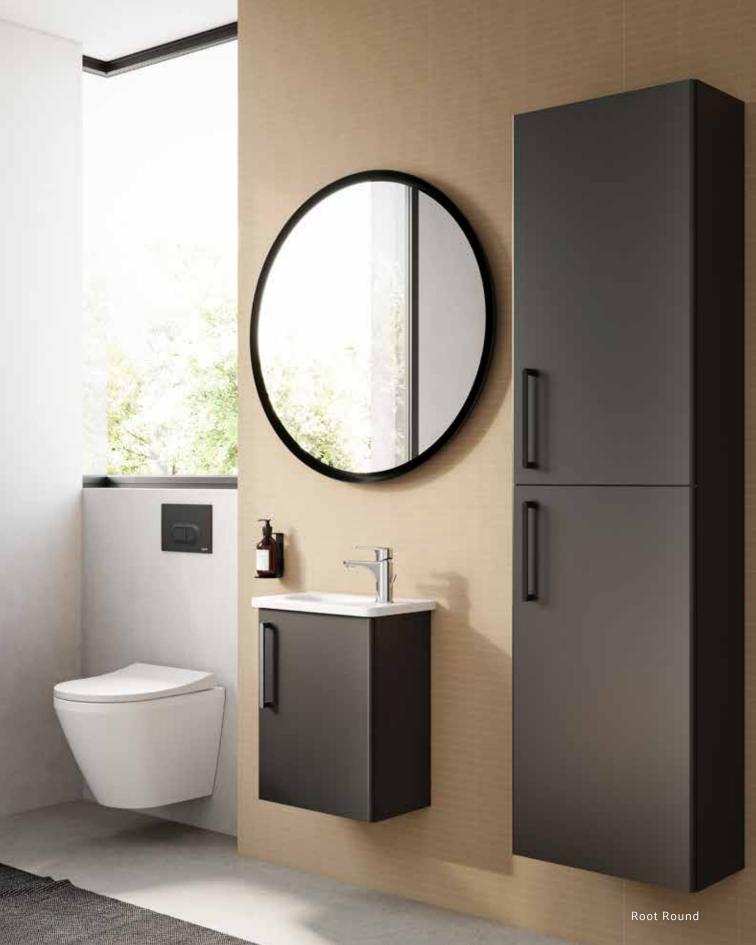

### A seamless look

The Root Round taps, mixers and furniture provide a holistic look with soft lines. The simple design and glassy smooth surfaces help the bathroom cabinets stay dirt-free and be easily cleaned. While the natural wooden drawer cabinets harmonise nicely with the collection's colour palette, they go beyond the expected by adding distinctive detail to your bathroom. This collection combines perfectly with Zentrum and Integra washbasin units and WC pans.

Handle options come in black, chrome and white, reflecting the collection's holistic and minimal approach to design.

The mixers come in chrome, gold, copper or brushed nickel colour options to complete your bathroom furniture to perfection.