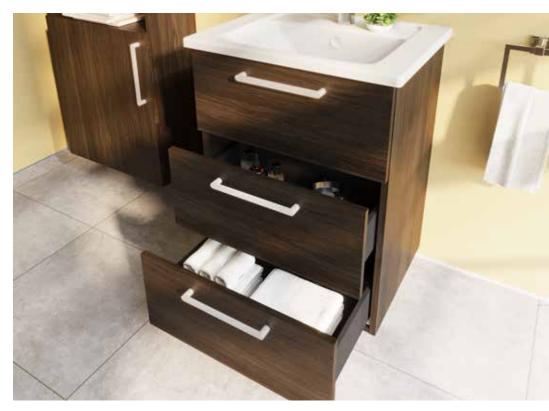

### Tidier bathrooms

The Root Collection is designed to meet your every need. Cabinets and drawer units help you store all items in a tidy and organised way.

Repositional partitions inside the drawers enable easy organisation of items such as hair dryers, brushes and curling tools, avoiding an untidy look. The proportions of the lower drawers have been optimised through ergonomic tests to provide an ideal space for cleaning products to be stored securely, thanks to the smaller sections within.