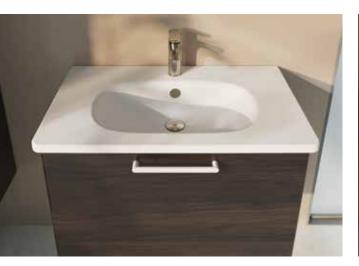

### A clear vision

The Root Square Collection offers a clearer look with geometrical tap, mixer and furniture designs

The furniture in this collection appeals to those who want to bring the warmth of wooden tones into their bathrooms. Bathroom cabinets in light and dark wooden tones create a stylish and natural contrast with the anthracite drawers. This collection combines perfectly with Zentrum and Integra washbasin units and WC pans.

### **Elegant colours**

• —

The Root Round Furniture Collection perfectly completes the bathrooms with high gloss white, high gloss anthracite, high gloss Sahara beige and glossy pearl grey.

The Root Square Furniture Collection, brings the relaxing effect of wood into bathrooms with walnut and natural oak colours.