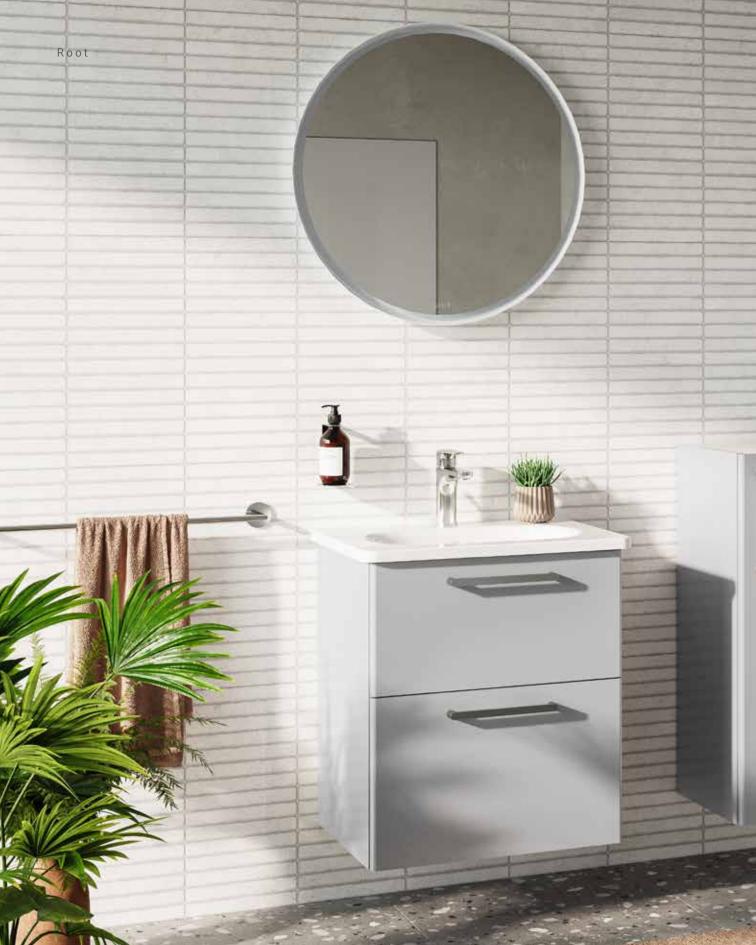

### Root

### A perfect solution for the bathroom of your dreams

To help you create your dream bathroom, our Root Collection is designed to enhance your space in a smart and modern way.

Specially created so that you can design the bathroom you desire, our collection offers a wide range of product sizes and types to allow for greater choice over colour combinations, units, handles and more. By offering practical solutions for modern bathrooms, our collection combines the appeal of functional minimalist design with choices that can be combined to match your individual needs and taste.

### **Elegant colours**

• —

The Root Round Furniture Collection perfectly completes the bathrooms with high gloss white, high gloss anthracite, high gloss Sahara beige and glossy pearl grey.

The Root Square Furniture Collection, brings the relaxing effect of wood into bathrooms with walnut and natural oak colours.