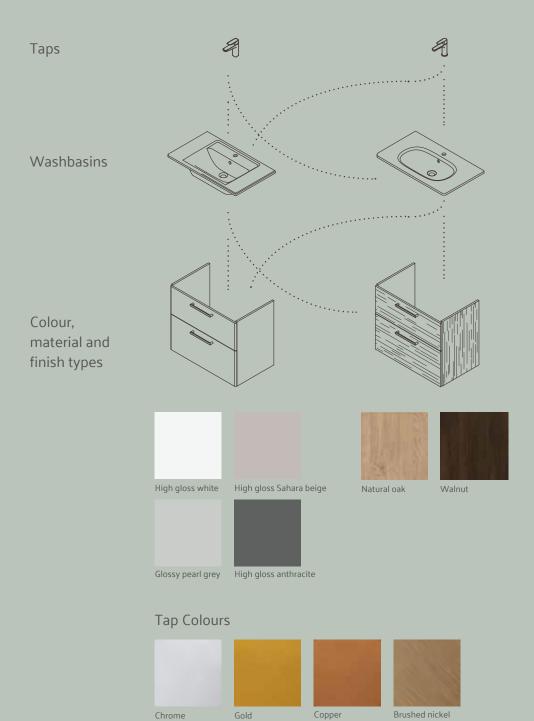

## A smart and easy combination

• \_\_\_\_

With two different styles and a wide range of products, our Root Collection helps to optimise your bathroom space to match your taste.

Furniture and tap options can be combined with washbasins and WC systems from other collections. The variety of mixer sizes and models offers ease of use that can adapt to different washbasins.

### **Elegant colours**

• —

The Root Round Furniture Collection perfectly completes the bathrooms with high gloss white, high gloss anthracite, high gloss Sahara beige and glossy pearl grey.

The Root Square Furniture Collection, brings the relaxing effect of wood into bathrooms with walnut and natural oak colours.

Handle options come in black, chrome and white, reflecting the collection's holistic and minimal approach to design.

The mixers come in chrome, gold, copper or brushed nickel colour options to complete your bathroom furniture to perfection.