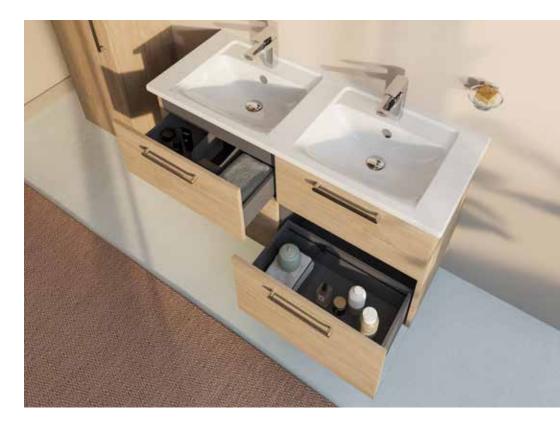

The collection offers functional bathroom solutions with furniture options including doors and drawers. Thanks to its diversity, the collection creates more space in small and narrow areas while also providing a holistic structure for larger ones. The double washbasin unit with four drawers offers an ideal solution for larger families.

### Tidier bathrooms

The Root Collection is designed to meet your every need. Cabinets and drawer units help you store all items in a tidy and organised way.

Repositional partitions inside the drawers enable easy organisation of items such as hair dryers, brushes and curling tools, avoiding an untidy look. The proportions of the lower drawers have been optimised through ergonomic tests to provide an ideal space for cleaning products to be stored securely, thanks to the smaller sections within.