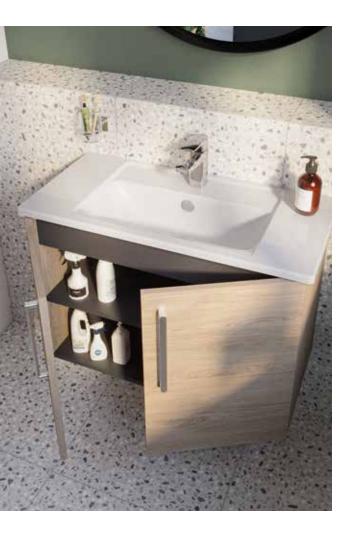

The collection offers functional bathroom solutions with furniture options including doors and drawers. Thanks to its diversity, the collection creates more space in small and narrow areas while also providing a holistic structure for larger ones. The double washbasin unit with four drawers offers an ideal solution for larger families.

### Storage spaces for smaller bathrooms

• ----

Washbasin units with cabinets and drawers, tall units and additional modules specially designed for tight spaces, bring functional solutions to even the smallest bathrooms.

The collection provides flexibility in bathroom design, especially by providing useful solutions for smaller spaces with various depth options. In addition to the 46 cm deep washbasin cabinets, it offers various dimensions for 28 cm and 38 cm depth options too.