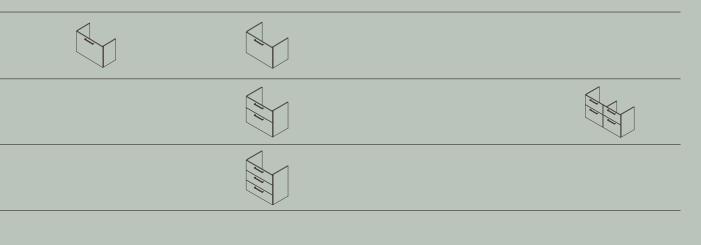

### The ideal solution for your dream bathroom in 3 steps

The Root Collection, allows you to design the bathroom of your dreams in just three easy steps.

- For your desired bathroom design, first decide on your preferences for washbasin, tap and washbasin unit from rounded and squared alternatives, then combine your choice of colours.
- 2- The right size for your washbasin and washbasin unit can be defined according to the area of your bathroom, followed by the height of your preferred tap.
- 3- By completing your design with a mirror, a tall unit, mid unit and tap, the perfect solution for the bathroom of your dreams will become a reality.

#### Washbasin Units

|                         | 45X28 cm      | 60X38 cm      | 60X46 cm      |
|-------------------------|---------------|---------------|---------------|
| Integra                 |               |               |               |
| Zentrum                 |               |               |               |
| Bathroom Furniture      |               |               |               |
|                         | 45X28 cm      | 60X38 cm      | 60X46 cm      |
| With door<br>H: 50 cm   |               |               |               |
| With door<br>H: 85 cm   |               |               |               |
| With one drawer         |               |               |               |
| With two / four drawers |               |               |               |
| With three drawers      |               |               |               |
| Basin Mixers            |               |               |               |
| Height / Length         | H:150 / L:120 | H:175 / L:135 | H:315 / L:180 |
| Root Round              | Ą             | Ą             | Ą             |
| Height / Length         | H:150 / L:120 | H:175 / L:140 | H:310 / L:180 |
| Root Square             | Ą             | Ą             |               |

| 80X38 cm | 80X46 cm | 100X46 cm | 120X46 cm |
|----------|----------|-----------|-----------|
|          |          |           |           |
|          |          |           |           |
|          |          |           |           |
| 80X38 cm | 80X46 cm | 100X46 cm | 120X46 cm |
|          |          |           |           |