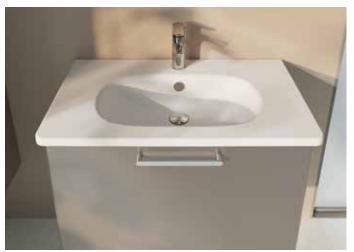

### A seamless look

The Root Round taps, mixers and furniture provide a holistic look with soft lines. The simple design and glassy smooth surfaces help the bathroom cabinets stay dirt-free and be easily cleaned. While the natural wooden drawer cabinets harmonise nicely with the collection's colour palette, they go beyond the expected by adding distinctive detail to your bathroom. This collection combines perfectly with Zentrum and Integra washbasin units and WC pans.

### **Elegant colours**

• —

The Root Round Furniture Collection perfectly completes the bathrooms with high gloss white, high gloss anthracite, high gloss Sahara beige and glossy pearl grey.

The Root Square Furniture Collection, brings the relaxing effect of wood into bathrooms with walnut and natural oak colours.

Handle options come in black, chrome and white, reflecting the collection's holistic and minimal approach to design.

The mixers come in chrome, gold, copper or brushed nickel colour options to complete your bathroom furniture to perfection.