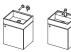

## Spacious bathrooms through compact design

Specifically designed to save space in smaller bathrooms, the compact style of the ArchiPlan Collection fills inefficient spaces perfectly by integrating the washbasin and WC in the same unit. This enables both the WC and the washbasin to fit in an area of just 150 cm. It offers a clean look thanks to its compact design that hides the cistern inside the furniture.

## A wide choice of washbasin

• \_\_\_\_

The vanity basins stand out as being visually distinctive, offering an efficient space solution. The washbasin units with a double-mixer in one basin offer ideal solutions for communal areas or for larger families, again saving space.