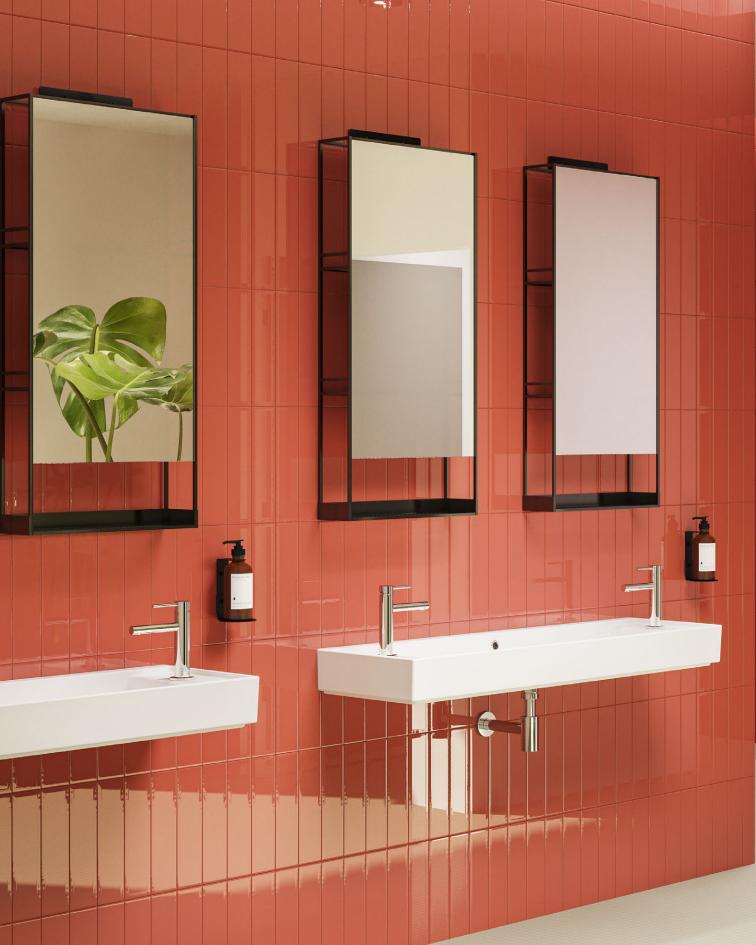

### Mirrors and accessories

Shelf

60 cm

Shelf

45 cm

45 cm

Double Shelf

60 cm

Roll holder with ceramic vanity ø30 cm

shelf 60 cm

Double Shelf

Mirror with shelf 45 cm

Mirror with

Towel holder With ceramic vanity ø30 cm

Side unit

Mid unit 55 cm