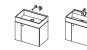

## A wide choice of washbasin

• \_\_\_\_

The vanity basins stand out as being visually distinctive, offering an efficient space solution. The washbasin units with a double-mixer in one basin offer ideal solutions for communal areas or for larger families, again saving space.

Built with precision and simplicity, the washbasins with a metal pedestal meet the needs of various spaces without compromising on style.

With four different sizes (45 cm, 60 cm, 90 cm and 120 cm) and options with or without drawers, they offer a wide range of stylish choices for both small and large spaces.