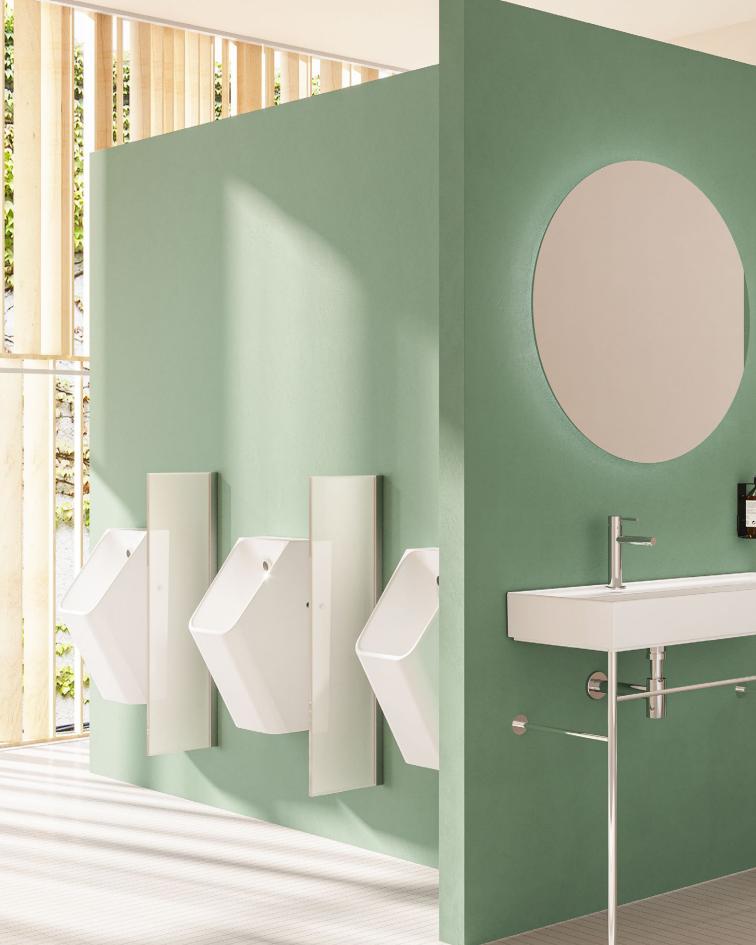

### Improved personal hygiene

VitrA's continuous research into human health introduces new technologies for improved hygiene in the bathroom. These solutions raise the personal hygiene experience to a new level.

## A wide choice of washbasin

• \_\_\_\_

The vanity basins stand out as being visually distinctive, offering an efficient space solution. The washbasin units with a double-mixer in one basin offer ideal solutions for communal areas or for larger families, again saving space.