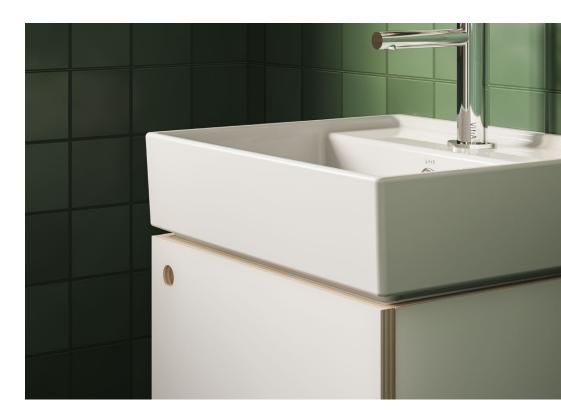

## Minimal water contact

Designed with a water and moisture resistant plywood furniture finish, this collection is hardwearing without compromising on aesthetics or functionality.

The minimal gap between the washbasin and the bathroom furniture provides protection, preventing water damage to the furniture.

## A wide choice of washbasin

• \_\_\_\_

The vanity basins stand out as being visually distinctive, offering an efficient space solution. The washbasin units with a double-mixer in one basin offer ideal solutions for communal areas or for larger families, again saving space.