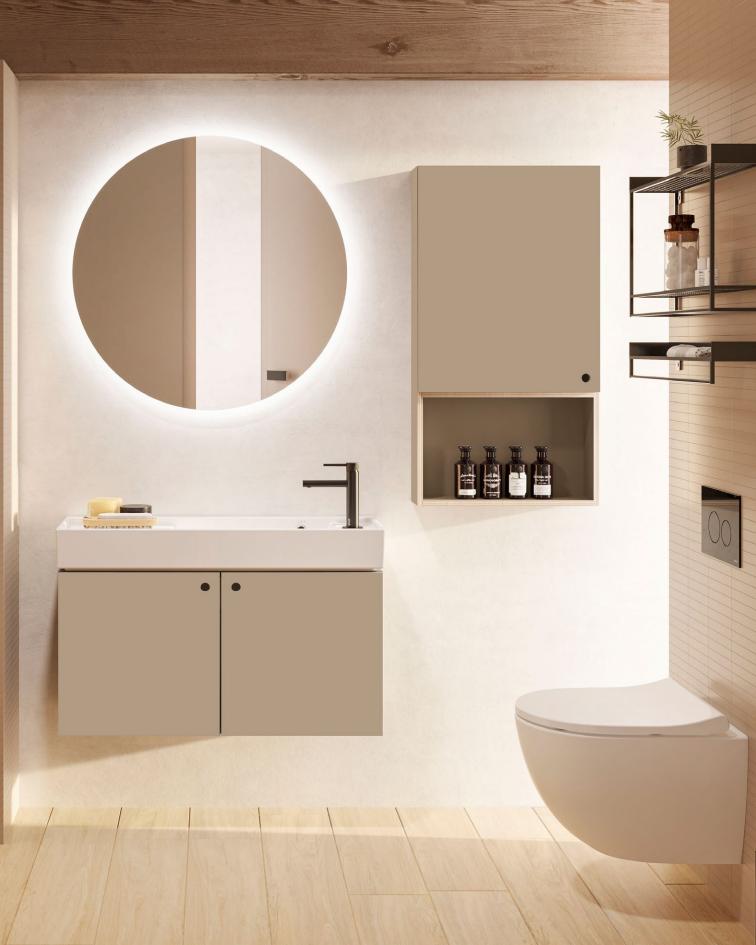

### **Unique options**

• -

Featuring stylish open and closed storage options, ArchiPlan stands out with a wide range of designs, modules and colour options. With black, taupe and white choices, it helps create either a cosy or cool atmosphere.

## A new dimension in design

• —

Along with various width options, the ArchiPlan Collection offers a new dimension in bathroom design with outstanding flexibility including various depth options.

Planning is made easy for smaller spaces with width options starting from 45 cm wide with a 38 cm depth, along with 60 cm and 80 cm widths with a 28 cm depth.

## Every space matters

• \_\_\_\_\_

Reflecting the design philosophy of the ArchiPlan Collection, maximised storage spaces turn bathrooms into living spaces. The collection offers ultimate convenience with storage solutions in the cabinets and drawers along with metal shelves.

## Increased storage space

• -

By not limiting the available space within the cabinets, the metal shelves add extra storage solutions that are flexible and customisable. Using these next to the washbasin or especially above the WC opens up the space, even in smaller areas.