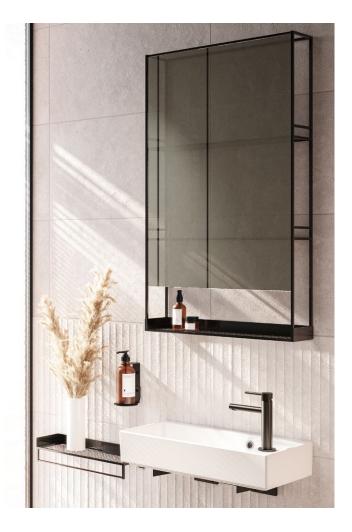

## A wide choice of washbasin

• \_\_\_\_

The vanity basins stand out as being visually distinctive, offering an efficient space solution. The washbasin units with a double-mixer in one basin offer ideal solutions for communal areas or for larger families, again saving space.

### Mirrors and accessories

Shelf

60 cm

Shelf

45 cm

45 cm

Double Shelf

60 cm

Roll holder with ceramic vanity ø30 cm

shelf 60 cm

Double Shelf

Mirror with shelf 45 cm

Mirror with

Towel holder With ceramic vanity ø30 cm

Side unit

Mid unit 55 cm