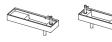

## Spacious bathrooms through compact design

Specifically designed to save space in smaller bathrooms, the compact style of the ArchiPlan Collection fills inefficient spaces perfectly by integrating the washbasin and WC in the same unit. This enables both the WC and the washbasin to fit in an area of just 150 cm. It offers a clean look thanks to its compact design that hides the cistern inside the furniture.

WC unit

WC unit

150 cm