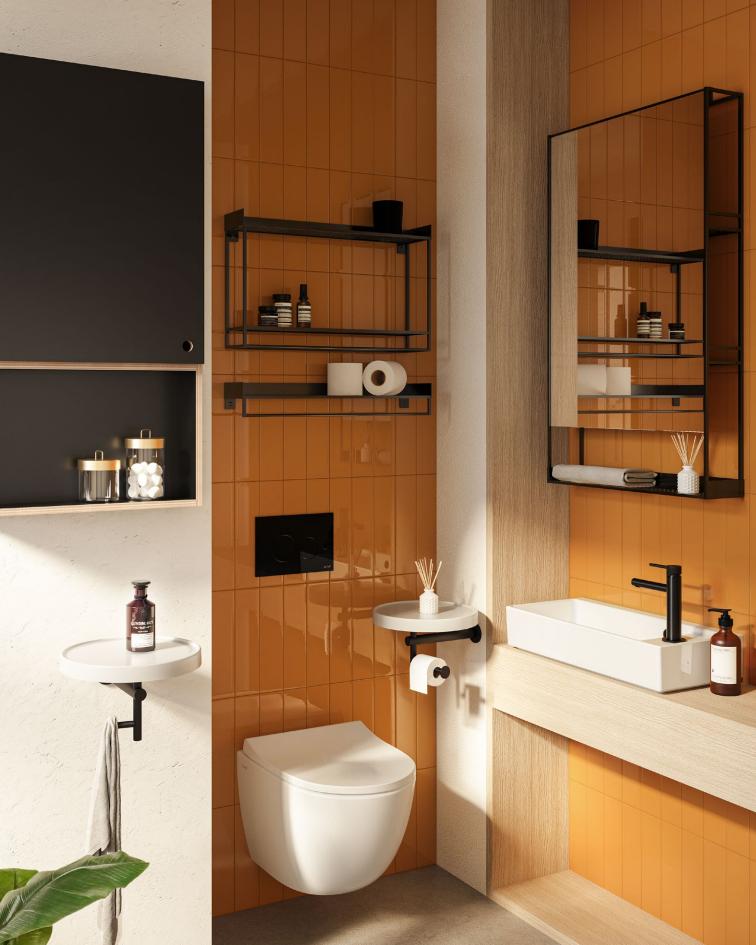

### **Unique options**

• -

Featuring stylish open and closed storage options, ArchiPlan stands out with a wide range of designs, modules and colour options. With black, taupe and white choices, it helps create either a cosy or cool atmosphere.

## Every space matters

• \_\_\_\_\_

Reflecting the design philosophy of the ArchiPlan Collection, maximised storage spaces turn bathrooms into living spaces. The collection offers ultimate convenience with storage solutions in the cabinets and drawers along with metal shelves.

## Increased storage space

• -

By not limiting the available space within the cabinets, the metal shelves add extra storage solutions that are flexible and customisable. Using these next to the washbasin or especially above the WC opens up the space, even in smaller areas.