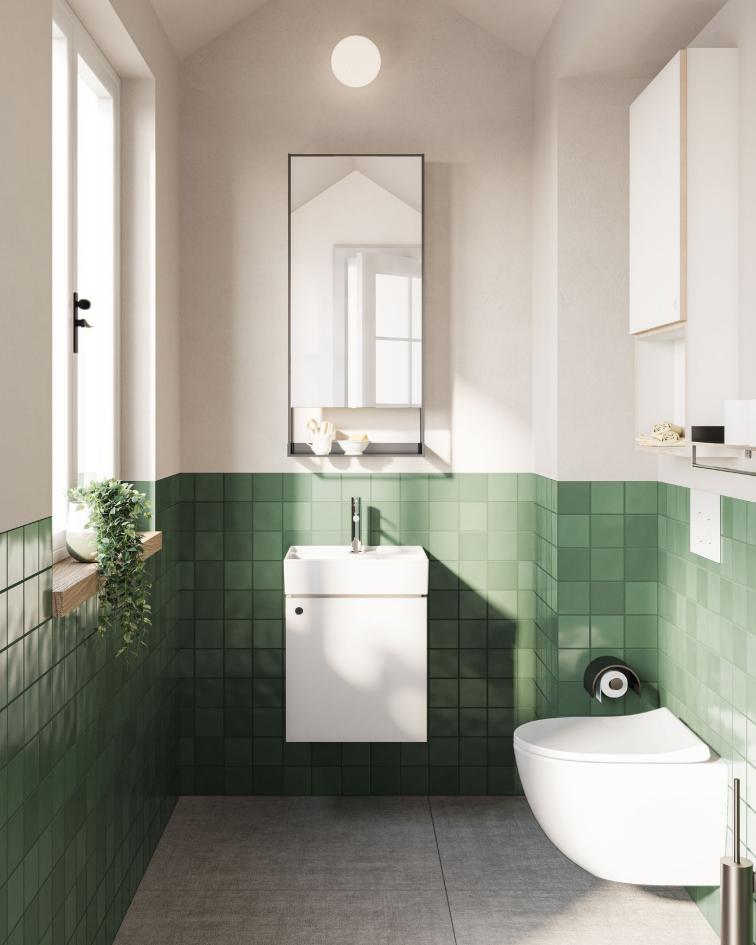

## Minimal water contact

Designed with a water and moisture resistant plywood furniture finish, this collection is hardwearing without compromising on aesthetics or functionality.

The minimal gap between the washbasin and the bathroom furniture provides protection, preventing water damage to the furniture.

## Spacious bathrooms through compact design

Specifically designed to save space in smaller bathrooms, the compact style of the ArchiPlan Collection fills inefficient spaces perfectly by integrating the washbasin and WC in the same unit. This enables both the WC and the washbasin to fit in an area of just 150 cm. It offers a clean look thanks to its compact design that hides the cistern inside the furniture.

## A wide choice of washbasin

• \_\_\_\_

The vanity basins stand out as being visually distinctive, offering an efficient space solution. The washbasin units with a double-mixer in one basin offer ideal solutions for communal areas or for larger families, again saving space.