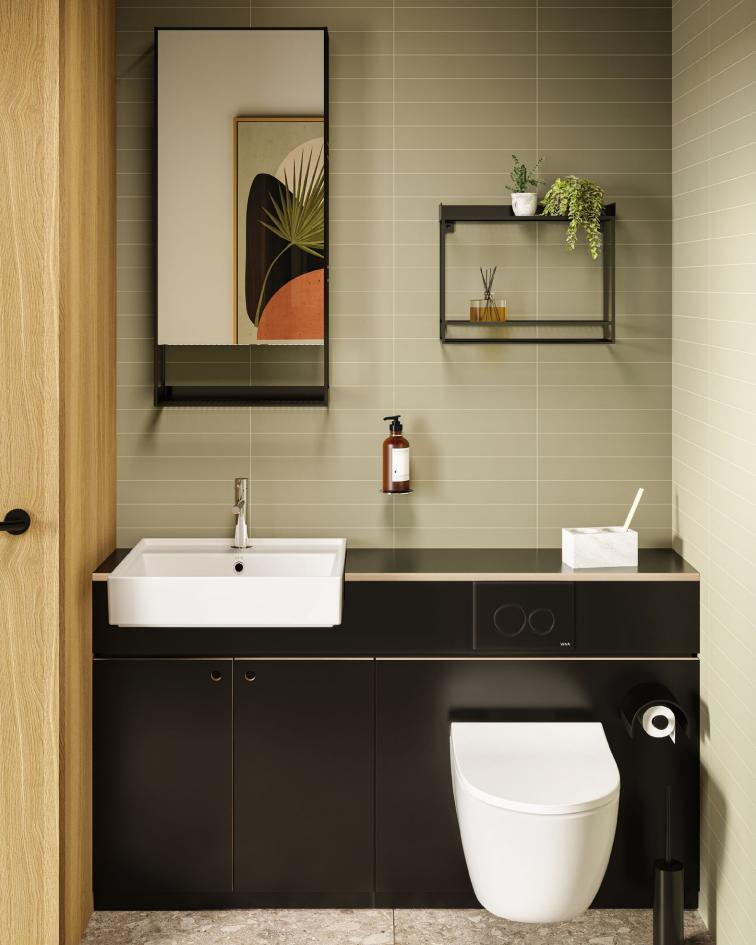

## Spacious bathrooms through compact design

Specifically designed to save space in smaller bathrooms, the compact style of the ArchiPlan Collection fills inefficient spaces perfectly by integrating the washbasin and WC in the same unit. This enables both the WC and the washbasin to fit in an area of just 150 cm. It offers a clean look thanks to its compact design that hides the cistern inside the furniture.

WC unit

WC unit

150 cm