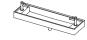

## Increased storage space

• -

By not limiting the available space within the cabinets, the metal shelves add extra storage solutions that are flexible and customisable. Using these next to the washbasin or especially above the WC opens up the space, even in smaller areas.

Born from an elegant blend of black metal and ceramic, this accessory unit with a ceramic shelf offers extra space for everyday items.