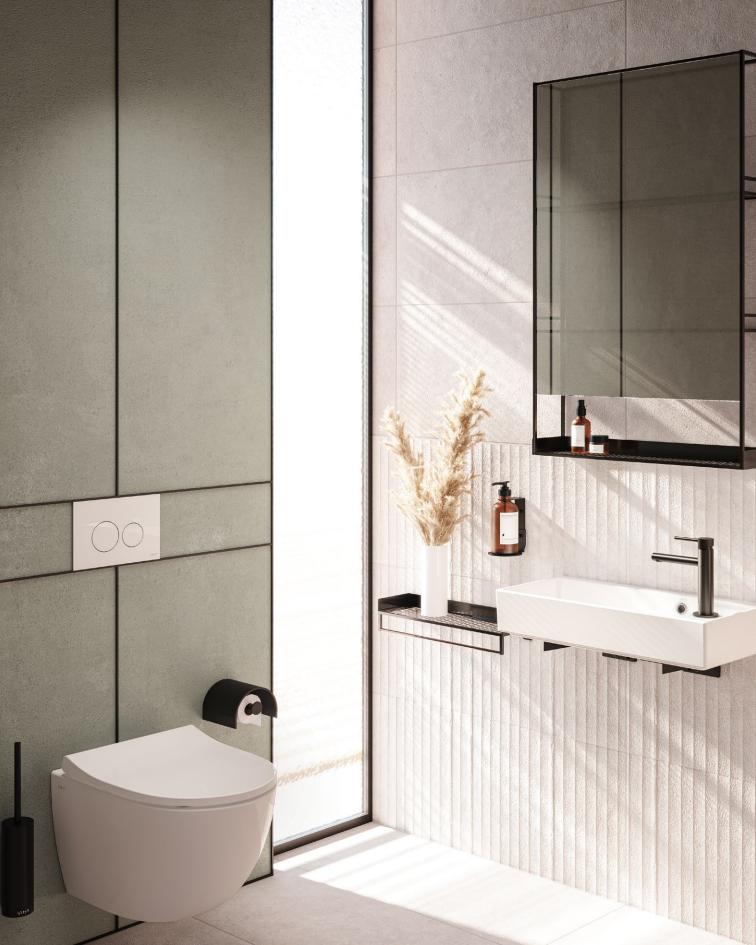

## Minimal water contact

Designed with a water and moisture resistant plywood furniture finish, this collection is hardwearing without compromising on aesthetics or functionality.

The minimal gap between the washbasin and the bathroom furniture provides protection, preventing water damage to the furniture.

## A wide choice of washbasin

• \_\_\_\_

The vanity basins stand out as being visually distinctive, offering an efficient space solution. The washbasin units with a double-mixer in one basin offer ideal solutions for communal areas or for larger families, again saving space.