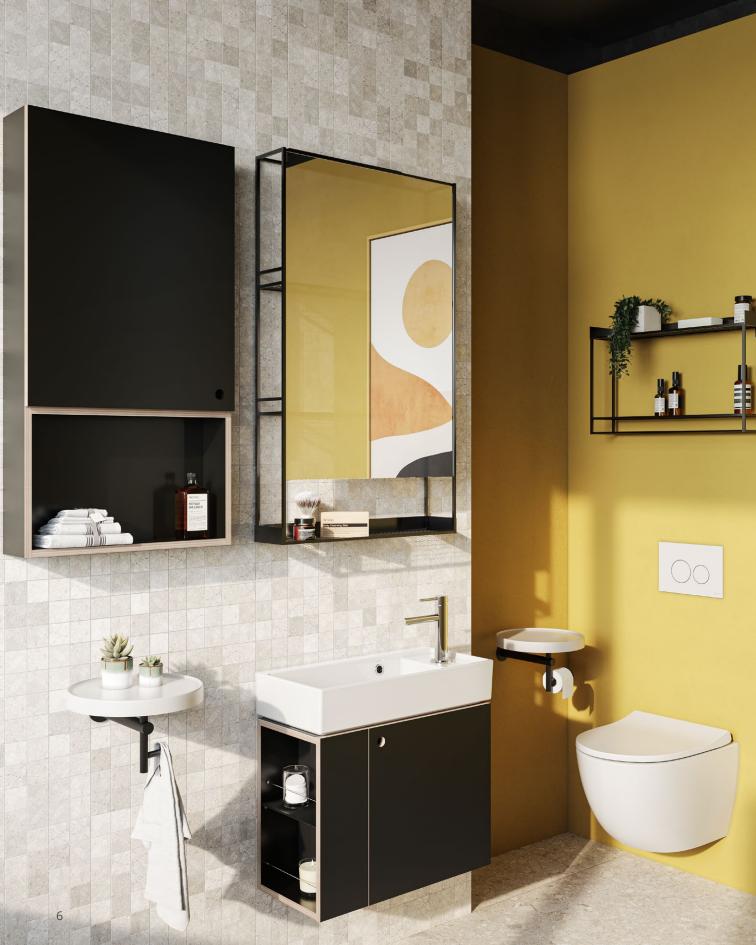

### **Unique options**

• -

Featuring stylish open and closed storage options, ArchiPlan stands out with a wide range of designs, modules and colour options. With black, taupe and white choices, it helps create either a cosy or cool atmosphere.

## Every space matters

• \_\_\_\_\_

Reflecting the design philosophy of the ArchiPlan Collection, maximised storage spaces turn bathrooms into living spaces. The collection offers ultimate convenience with storage solutions in the cabinets and drawers along with metal shelves.

## Increased storage space

• -

By not limiting the available space within the cabinets, the metal shelves add extra storage solutions that are flexible and customisable. Using these next to the washbasin or especially above the WC opens up the space, even in smaller areas.

Born from an elegant blend of black metal and ceramic, this accessory unit with a ceramic shelf offers extra space for everyday items.