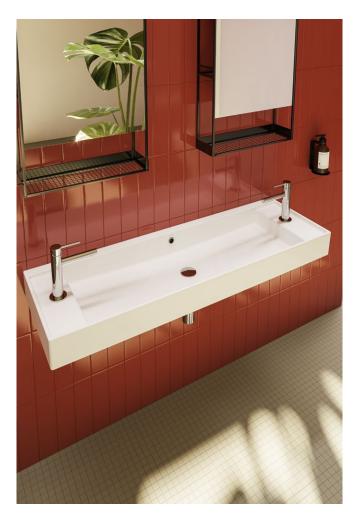

## A wide choice of washbasin

• \_\_\_\_

The vanity basins stand out as being visually distinctive, offering an efficient space solution. The washbasin units with a double-mixer in one basin offer ideal solutions for communal areas or for larger families, again saving space.

Built with precision and simplicity, the washbasins with a metal pedestal meet the needs of various spaces without compromising on style.

With four different sizes (45 cm, 60 cm, 90 cm and 120 cm) and options with or without drawers, they offer a wide range of stylish choices for both small and large spaces.