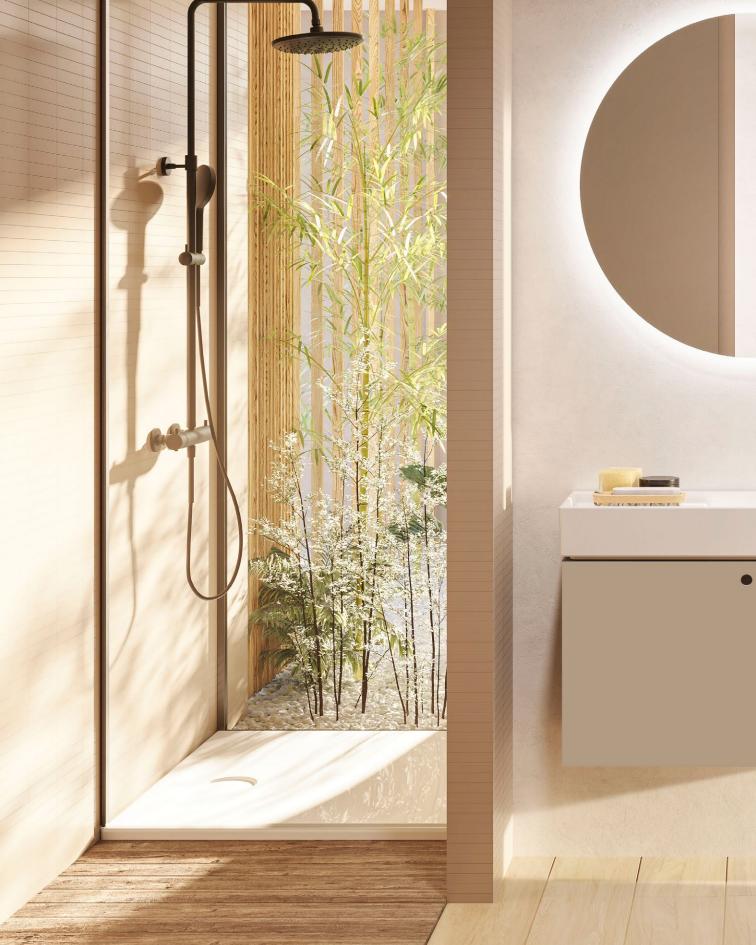

## Minimal water contact

Designed with a water and moisture resistant plywood furniture finish, this collection is hardwearing without compromising on aesthetics or functionality.

The minimal gap between the washbasin and the bathroom furniture provides protection, preventing water damage to the furniture.

## A wide choice of washbasin

• \_\_\_\_

The vanity basins stand out as being visually distinctive, offering an efficient space solution. The washbasin units with a double-mixer in one basin offer ideal solutions for communal areas or for larger families, again saving space.

Built with precision and simplicity, the washbasins with a metal pedestal meet the needs of various spaces without compromising on style.

With four different sizes (45 cm, 60 cm, 90 cm and 120 cm) and options with or without drawers, they offer a wide range of stylish choices for both small and large spaces.