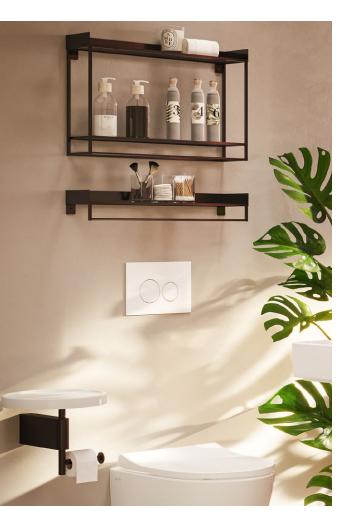

## Increased storage space

• -

By not limiting the available space within the cabinets, the metal shelves add extra storage solutions that are flexible and customisable. Using these next to the washbasin or especially above the WC opens up the space, even in smaller areas.

Born from an elegant blend of black metal and ceramic, this accessory unit with a ceramic shelf offers extra space for everyday items.