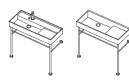

## A wide choice of washbasin

• \_\_\_\_

The vanity basins stand out as being visually distinctive, offering an efficient space solution. The washbasin units with a double-mixer in one basin offer ideal solutions for communal areas or for larger families, again saving space.

Built with precision and simplicity, the washbasins with a metal pedestal meet the needs of various spaces without compromising on style.

With four different sizes (45 cm, 60 cm, 90 cm and 120 cm) and options with or without drawers, they offer a wide range of stylish choices for both small and large spaces.