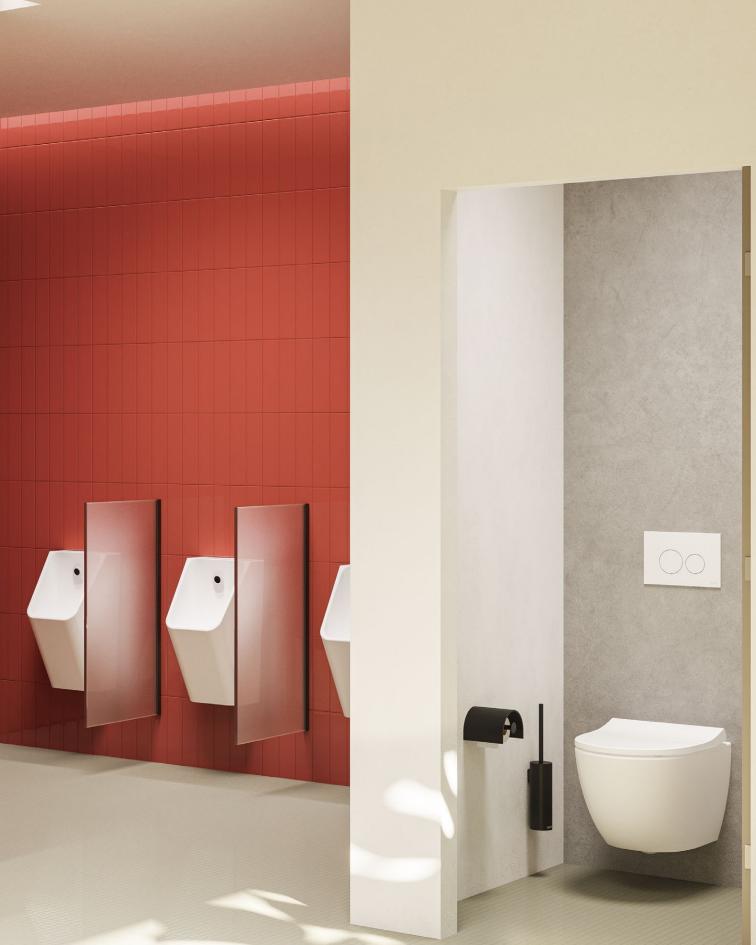

### Improved personal hygiene

VitrA's continuous research into human health introduces new technologies for improved hygiene in the bathroom. These solutions raise the personal hygiene experience to a new level.

## Spacious bathrooms through compact design

Specifically designed to save space in smaller bathrooms, the compact style of the ArchiPlan Collection fills inefficient spaces perfectly by integrating the washbasin and WC in the same unit. This enables both the WC and the washbasin to fit in an area of just 150 cm. It offers a clean look thanks to its compact design that hides the cistern inside the furniture.

WC unit

WC unit

150 cm