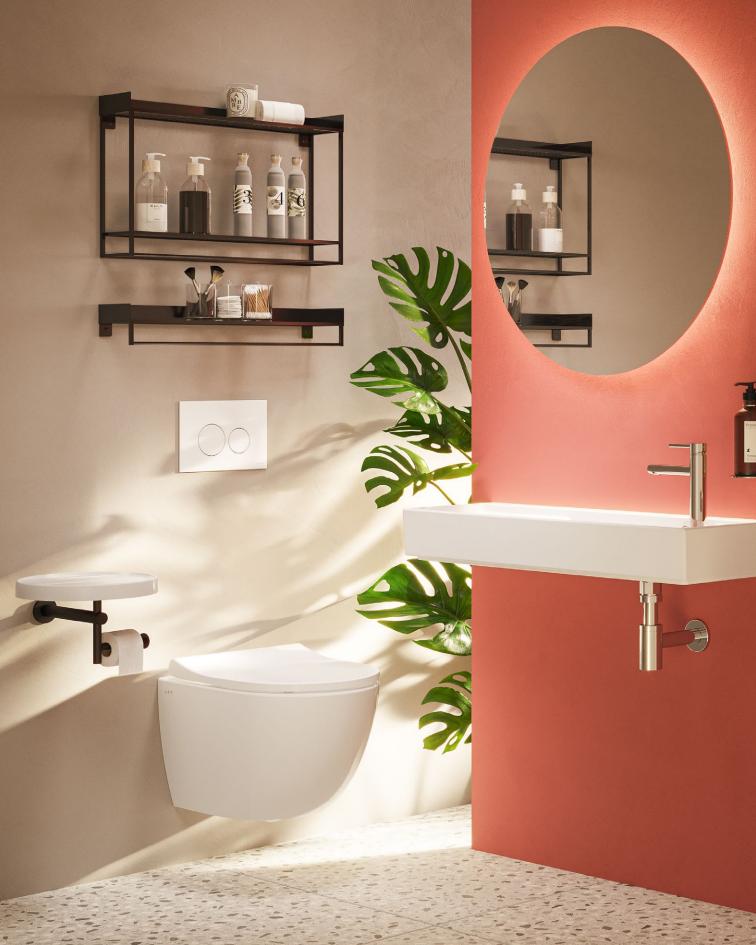

## Increased storage space

• -

By not limiting the available space within the cabinets, the metal shelves add extra storage solutions that are flexible and customisable. Using these next to the washbasin or especially above the WC opens up the space, even in smaller areas.

Born from an elegant blend of black metal and ceramic, this accessory unit with a ceramic shelf offers extra space for everyday items.

## Spacious bathrooms through compact design

Specifically designed to save space in smaller bathrooms, the compact style of the ArchiPlan Collection fills inefficient spaces perfectly by integrating the washbasin and WC in the same unit. This enables both the WC and the washbasin to fit in an area of just 150 cm. It offers a clean look thanks to its compact design that hides the cistern inside the furniture.