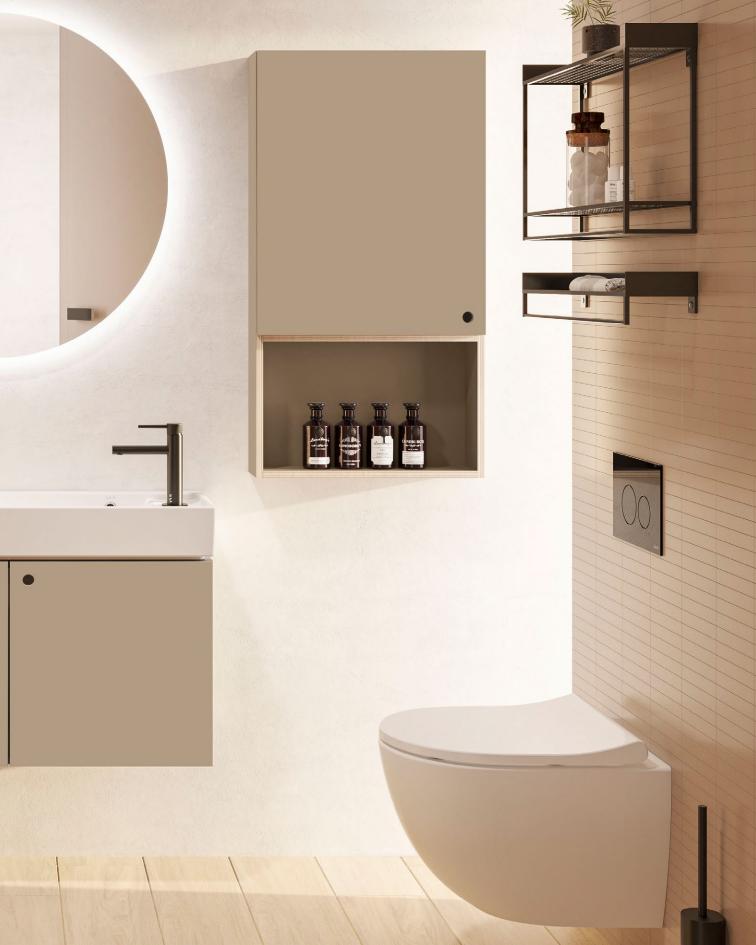

### **Unique options**

• -

Featuring stylish open and closed storage options, ArchiPlan stands out with a wide range of designs, modules and colour options. With black, taupe and white choices, it helps create either a cosy or cool atmosphere.

## Every space matters

• \_\_\_\_\_

Reflecting the design philosophy of the ArchiPlan Collection, maximised storage spaces turn bathrooms into living spaces. The collection offers ultimate convenience with storage solutions in the cabinets and drawers along with metal shelves.

## Increased storage space

• -

By not limiting the available space within the cabinets, the metal shelves add extra storage solutions that are flexible and customisable. Using these next to the washbasin or especially above the WC opens up the space, even in smaller areas.

Born from an elegant blend of black metal and ceramic, this accessory unit with a ceramic shelf offers extra space for everyday items.

## Spacious bathrooms through compact design

Specifically designed to save space in smaller bathrooms, the compact style of the ArchiPlan Collection fills inefficient spaces perfectly by integrating the washbasin and WC in the same unit. This enables both the WC and the washbasin to fit in an area of just 150 cm. It offers a clean look thanks to its compact design that hides the cistern inside the furniture.