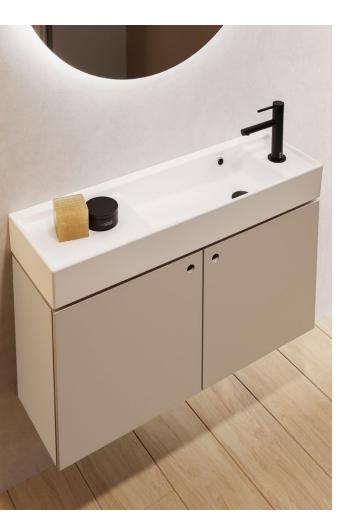

## Minimal water contact

Designed with a water and moisture resistant plywood furniture finish, this collection is hardwearing without compromising on aesthetics or functionality.

The minimal gap between the washbasin and the bathroom furniture provides protection, preventing water damage to the furniture.

### **Unique options**

• -

Featuring stylish open and closed storage options, ArchiPlan stands out with a wide range of designs, modules and colour options. With black, taupe and white choices, it helps create either a cosy or cool atmosphere.

## A new dimension in design

• —

Along with various width options, the ArchiPlan Collection offers a new dimension in bathroom design with outstanding flexibility including various depth options.

Planning is made easy for smaller spaces with width options starting from 45 cm wide with a 38 cm depth, along with 60 cm and 80 cm widths with a 28 cm depth.

Built with precision and simplicity, the washbasins with a metal pedestal meet the needs of various spaces without compromising on style.

With four different sizes (45 cm, 60 cm, 90 cm and 120 cm) and options with or without drawers, they offer a wide range of stylish choices for both small and large spaces.