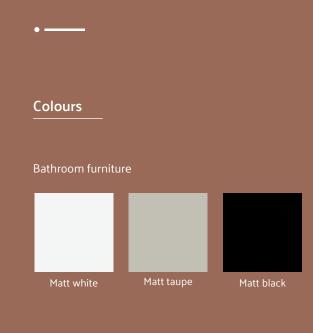

### **Unique options**

• -

Featuring stylish open and closed storage options, ArchiPlan stands out with a wide range of designs, modules and colour options. With black, taupe and white choices, it helps create either a cosy or cool atmosphere.