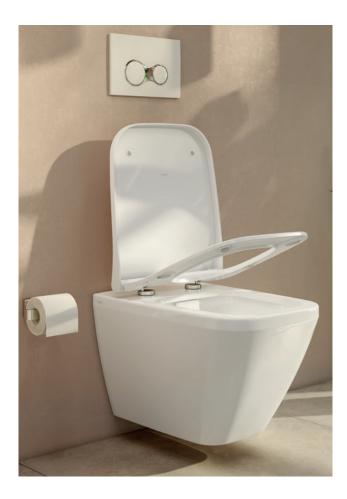

### A perfect fit

Integra WCs are a perfect match for your bathroom with round and square forms.

### A modern look: Integra Square

### Simple and timeless: Integra