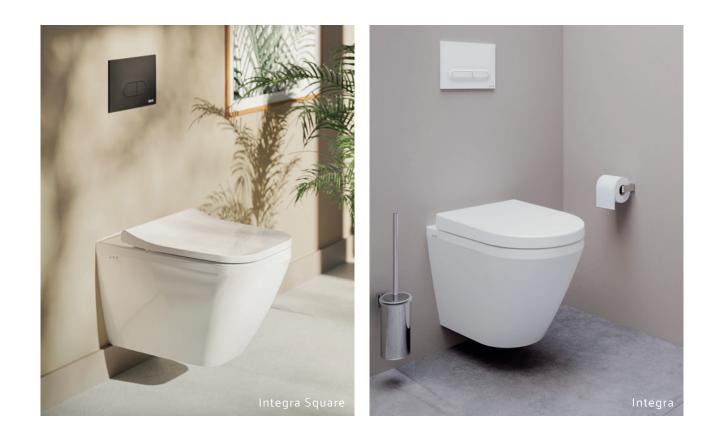

### A perfect fit

Integra WCs are a perfect match for your bathroom with round and square forms.

### A modern look: Integra Square

### Simple and timeless: Integra