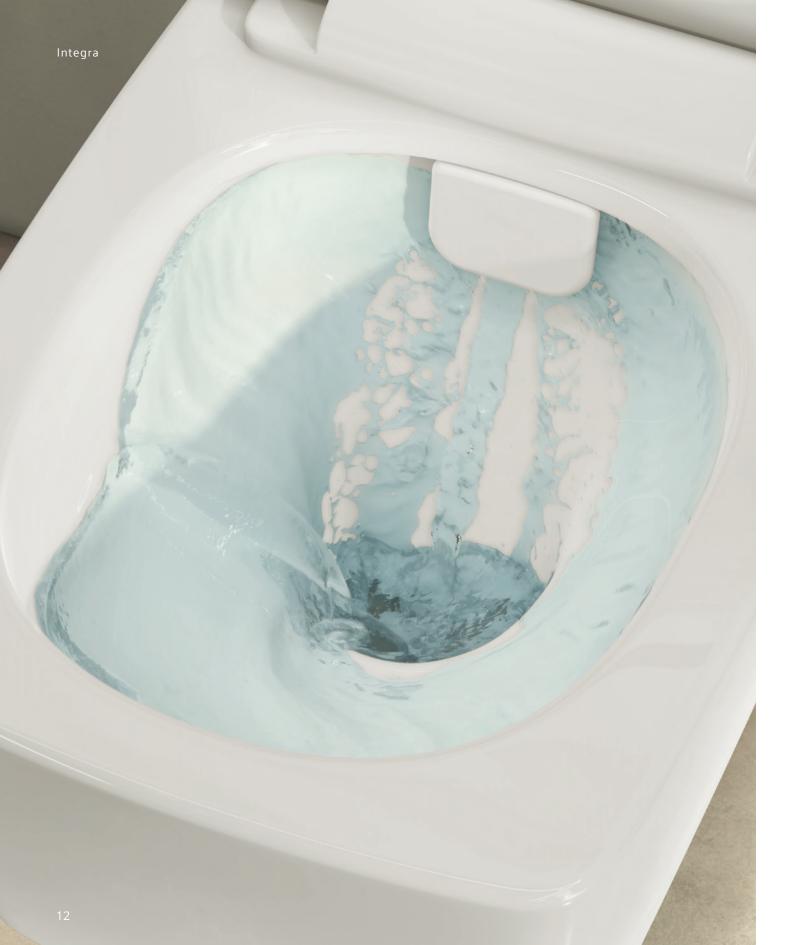

### Rimless WC that leaves no room for dirt

The VitrA Rim-ex system flushes every part of the VitrA wall-hung WC bowl, leaving bacteria nowhere to hide. Free of the channels that can harbour harmful bacteria and microorganisms, the VitrA Rim-ex toilet is easier to clean and 95% more hygienic than standard pans. The triple-nozzle diverter and the smooth curvature of the bowl give a thorough and 25% more hygienic flush each time.