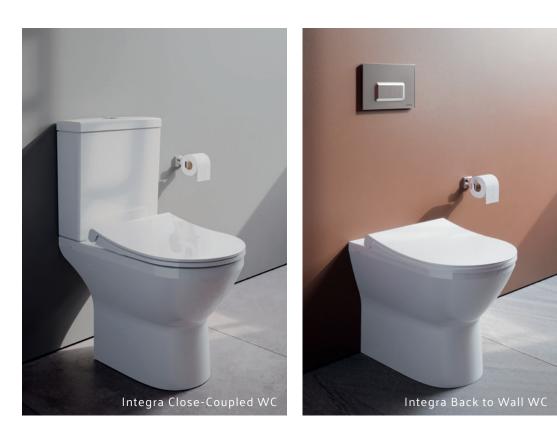

### A perfect fit

Integra WCs are a perfect match for your bathroom with round and square forms.

### Simple and timeless: Integra