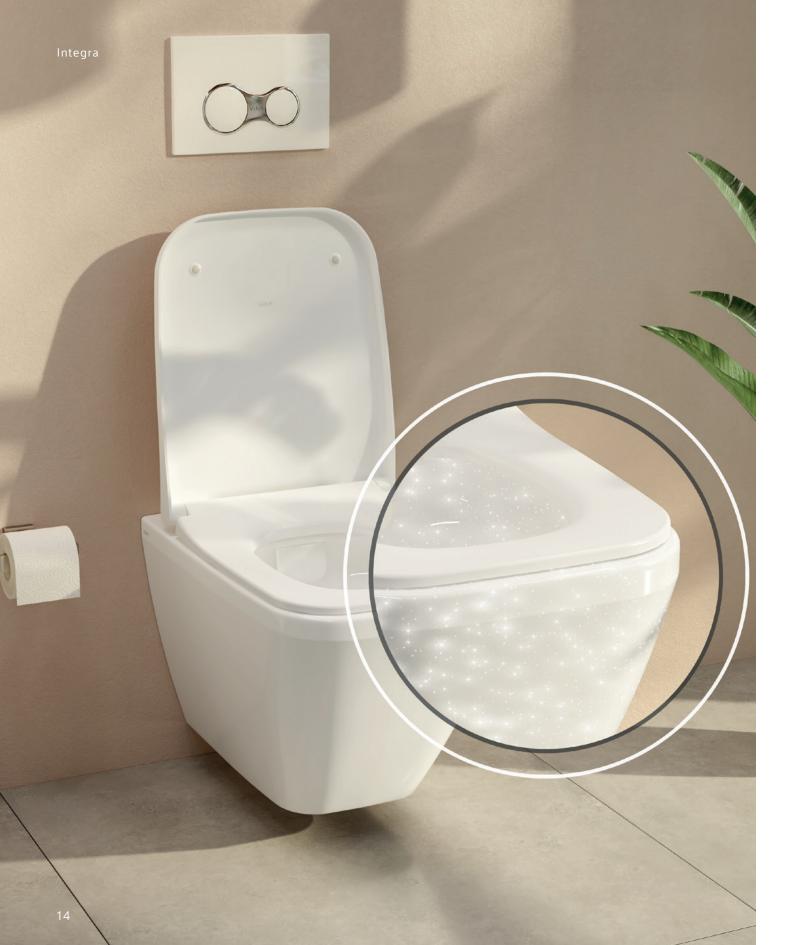

### Rimless WC that leaves no room for dirt

The VitrA Rim-ex system flushes every part of the VitrA wall-hung WC bowl, leaving bacteria nowhere to hide. Free of the channels that can harbour harmful bacteria and microorganisms, the VitrA Rim-ex toilet is easier to clean and 95% more hygienic than standard pans. The triple-nozzle diverter and the smooth curvature of the bowl give a thorough and 25% more hygienic flush each time.

### Ion-rich technology that inhibits the growth of harmful bacteria

VitrA Hygiene, which coats all VitrA ceramicware, inhibits the growth of harmful bacteria by 99.9%. By disrupting the cellular structure of bacteria that cling to the surface during use, this proprietary glaze prevents them from proliferating into a colony.

The VitrA Hygiene glaze coats all external and internal surfaces prior to firing in a process that ensures lifetime VitrA Hygiene protection for VitrA ceramic sanitaryware even under the most intense usage conditions. Fewer chemicals and better hygiene with VitrA Hygiene.