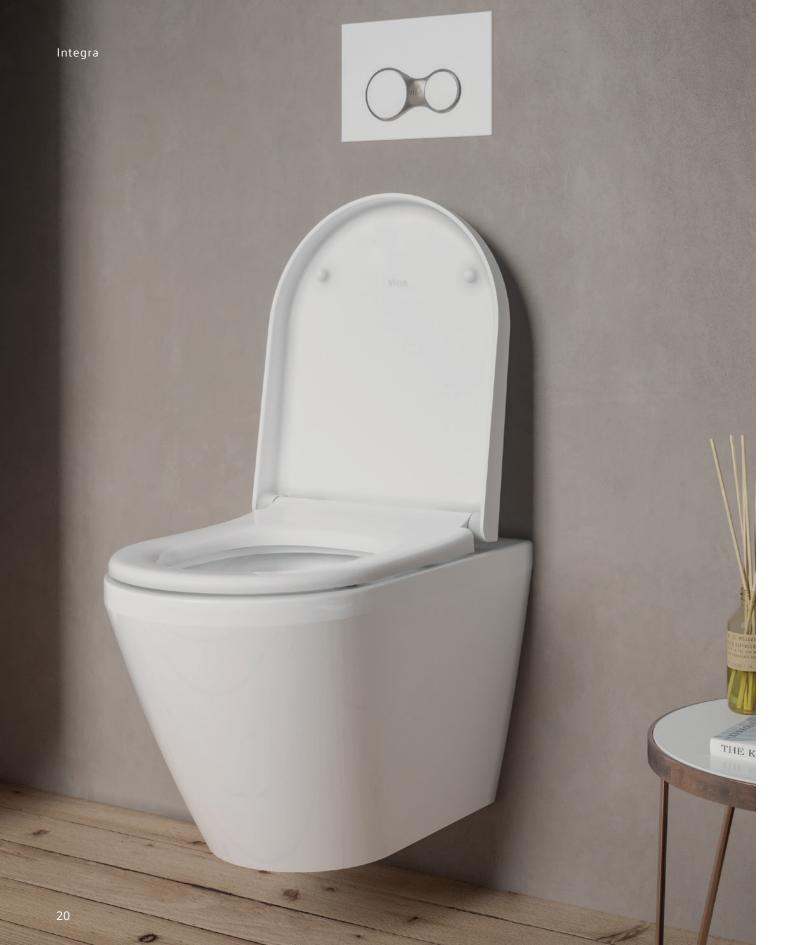

### Integra WCs

### A perfect fit

Integra WCs are a perfect match for your bathroom with round and square forms.

### Simple and timeless: Integra

### Rimless WC that leaves no room for dirt

The VitrA Rim-ex system flushes every part of the VitrA wall-hung WC bowl, leaving bacteria nowhere to hide. Free of the channels that can harbour harmful bacteria and microorganisms, the VitrA Rim-ex toilet is easier to clean and 95% more hygienic than standard pans. The triple-nozzle diverter and the smooth curvature of the bowl give a thorough and 25% more hygienic flush each time.