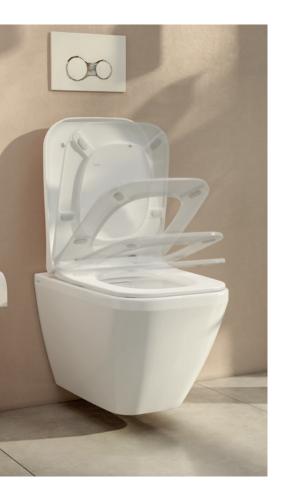

### Comfortable and hygienic seat technology

### 1- Extra hygienic seat Thanks to its non-porous structure, Duroplast does not absorb chemicals and stops the growth of bacteria. For this reason, it is more hygienic and durable than plastic seats.

2- Easy-to-clean seat and lid The screw-free fitting of the Quick Release VitrA WC Seat makes it easy to remove and refit after cleaning.

3- Soft-closing lid

Thanks to the special hinge, the seat closes slowly and silently, ensuring safe use.