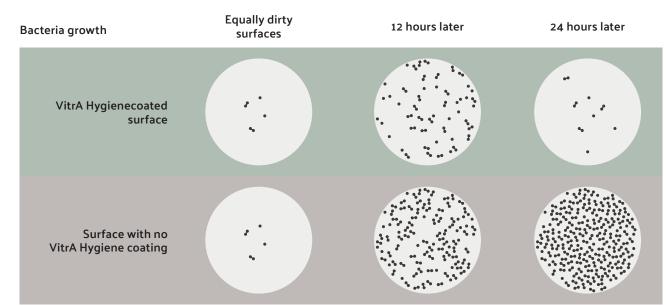

### Ion-rich technology that inhibits the growth of harmful bacteria

VitrA Hygiene, which coats all VitrA ceramicware, inhibits the growth of harmful bacteria by 99.9%. By disrupting the cellular structure of bacteria that cling to the surface during use, this proprietary glaze prevents them from proliferating into a colony.

Tests in accordance with the national and universal ISO 22196, JIS Z 2801, ASTM E 3031-15, and TSE 13420 protocols have verified the efficacy of VitrA Hygiene against gram negative (Escherichia coli) and gram positive (Staphylococcus aureus) strains.

The VitrA Hygiene glaze coats all external and internal surfaces prior to firing in a process that ensures lifetime VitrA Hygiene protection for VitrA ceramic sanitaryware even under the most intense usage conditions. Fewer chemicals and better hygiene with VitrA Hygiene.