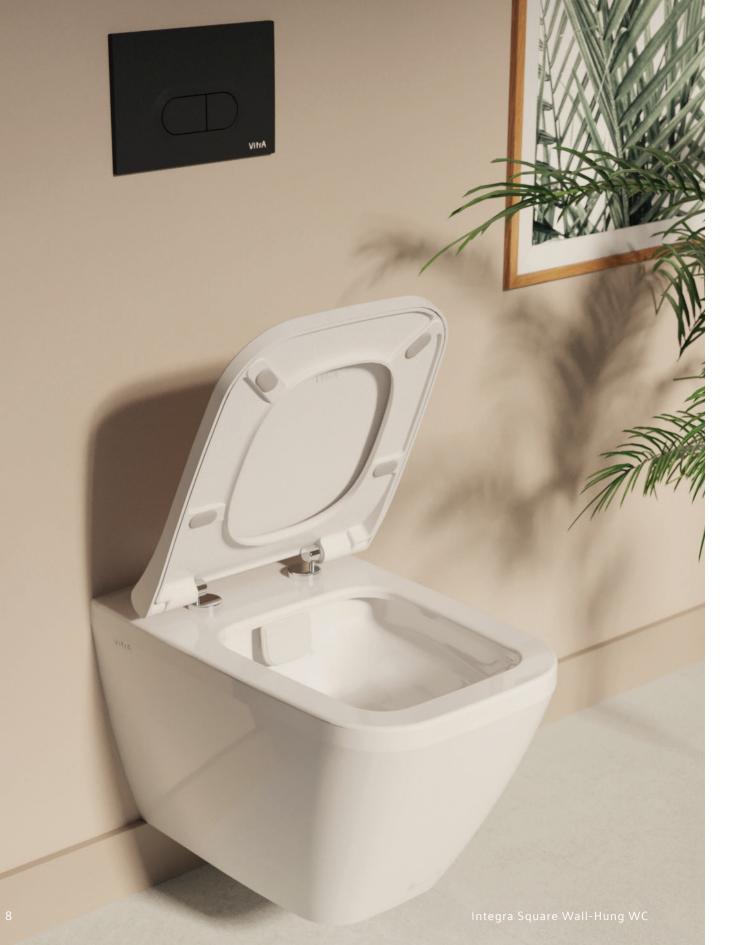

### Rimless WC that leaves no room for dirt

The VitrA Rim-ex system flushes every part of the VitrA wall-hung WC bowl, leaving bacteria nowhere to hide. Free of the channels that can harbour harmful bacteria and microorganisms, the VitrA Rim-ex toilet is easier to clean and 95% more hygienic than standard pans. The triple-nozzle diverter and the smooth curvature of the bowl give a thorough and 25% more hygienic flush each time.

### Comfortable and hygienic seat technology

### 1- Extra hygienic seat Thanks to its non-porous structure, Duroplast does not absorb chemicals and stops the growth of bacteria. For this reason, it is more hygienic and durable than plastic seats.

2- Easy-to-clean seat and lid The screw-free fitting of the Quick Release VitrA WC Seat makes it easy to remove and refit after cleaning.

3- Soft-closing lid

Thanks to the special hinge, the seat closes slowly and silently, ensuring safe use.