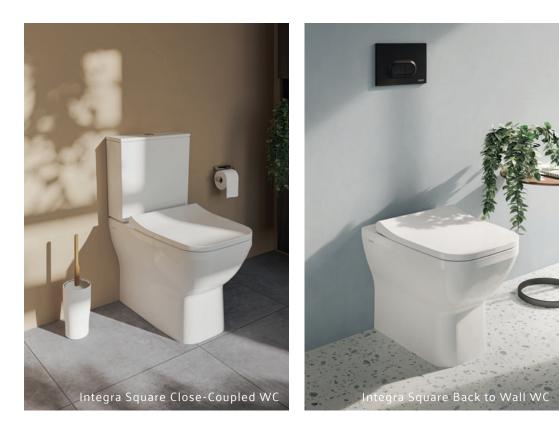

### A perfect fit

Integra WCs are a perfect match for your bathroom with round and square forms.

### A modern look: Integra Square