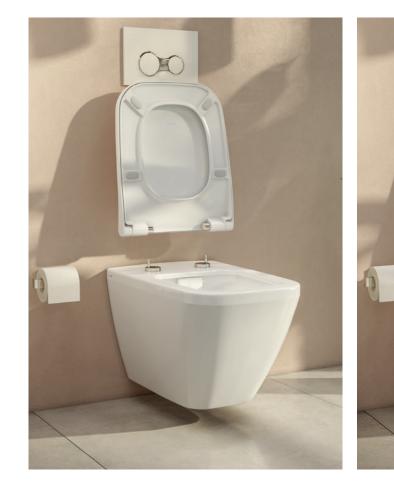

### A perfect fit

Integra WCs are a perfect match for your bathroom with round and square forms.

### A modern look: Integra Square

### Simple and timeless: Integra