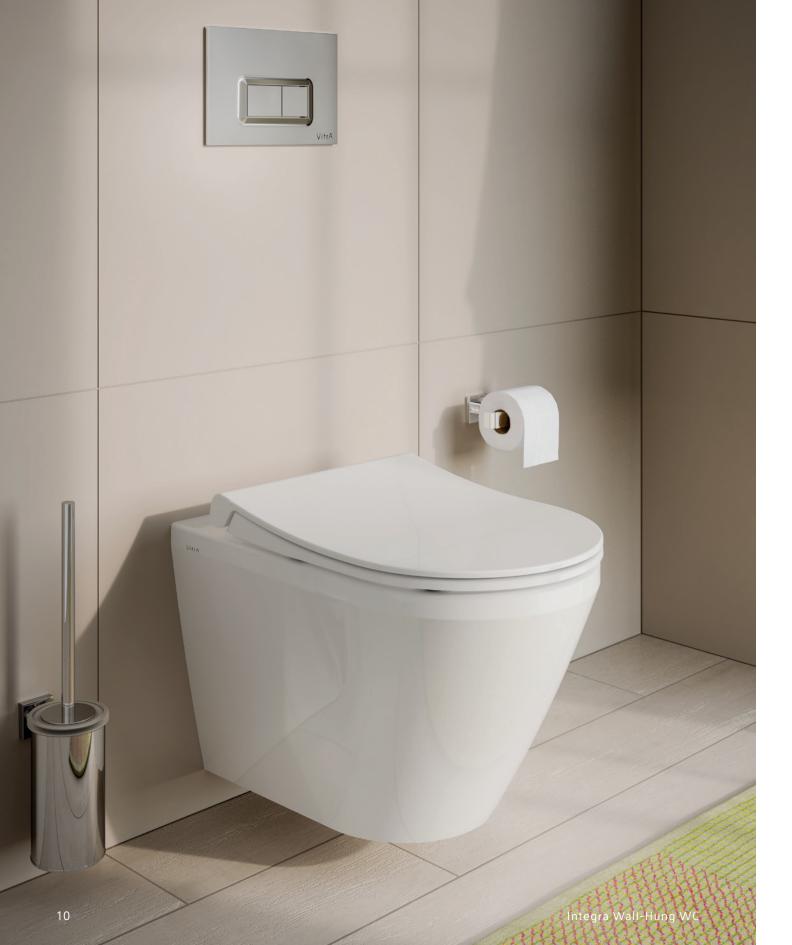

### Rimless WC that leaves no room for dirt

The VitrA Rim-ex system flushes every part of the VitrA wall-hung WC bowl, leaving bacteria nowhere to hide. Free of the channels that can harbour harmful bacteria and microorganisms, the VitrA Rim-ex toilet is easier to clean and 95% more hygienic than standard pans. The triple-nozzle diverter and the smooth curvature of the bowl give a thorough and 25% more hygienic flush each time.