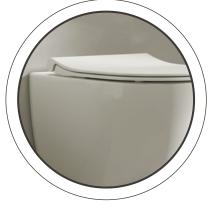

### Rimless WC that leaves no room for dirt

The VitrA Rim-ex system flushes every part of the VitrA wall-hung WC bowl, leaving bacteria nowhere to hide. Free of the channels that can harbour harmful bacteria and microorganisms, the VitrA Rim-ex toilet is easier to clean and 95% more hygienic than standard pans. The triple-nozzle diverter and the smooth curvature of the bowl give a thorough and 25% more hygienic flush each time.

Channel-free WC bowl

Standard WC bowl with a channel