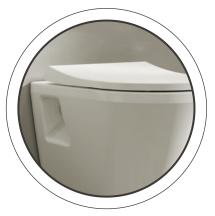

The concealed installation hides all mounting fixings and also eliminates areas where dust and dirt can build up, making the toilet easier to clean.

WC with concealed installation

WC with standard installation