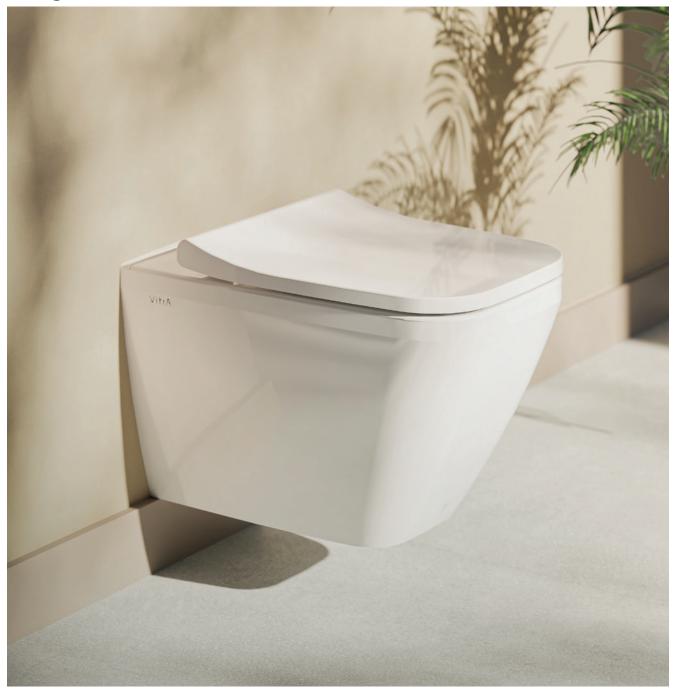

### Integra WCs

### A perfect fit

Integra WCs are a perfect match for your bathroom with round and square forms.